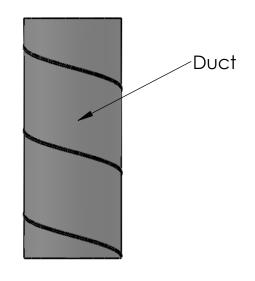

## ANC-RD Installation Instructions

SIZE DWG. NO.

REV

SCALE: 1:4 WEIGHT: SHEET 1 OF 1

THE INFORMATION CONTAINED IN THIS DRAWING IS THE SOLE PROPERTY OF AIRCONCEPTS, INC. ANY REPRODUCTION IN PART OR AS A WHO