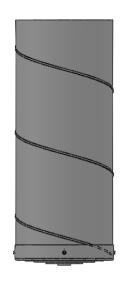

## ANC-RD Installation Instructions

SIZE DWG. NO.

REV

SCALE: 1:4 WEIGHT: SHEET 1 OF 1

THE INFORMATION CONTAINED IN THIS DRAWING IS THE SOLE PROPERTY OF AIRCONCEPTS, INC. ANY REPRODUCTION IN PART OR AS A WHO