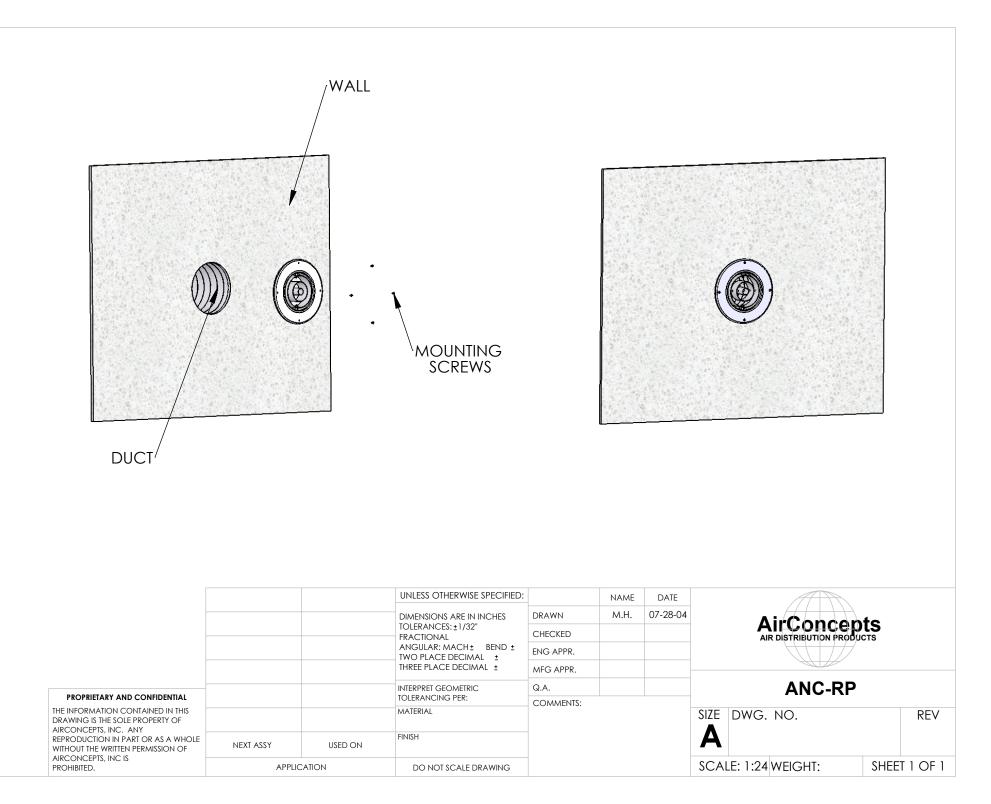

|  |                                                                                                                                                                                                                |             |         | THREE PLACE DECIMAL ±                   | MFG APPR. |      |                       |      |          |  |
|--|----------------------------------------------------------------------------------------------------------------------------------------------------------------------------------------------------------------|-------------|---------|-----------------------------------------|-----------|------|-----------------------|------|----------|--|
|  | PROPRIETARY AND CONFIDENTIAL                                                                                                                                                                                   |             |         | INTERPRET GEOMETRIC<br>TOLERANCING PER: |           |      | ANC-RP with Flex Duct |      |          |  |
|  | THE INFORMATION CONTAINED IN THIS<br>DRAWING IS THE SOLE PROPERTY OF<br>AIRCONCEPTS, INC. ANY<br>REPRODUCTION IN PART OR AS A WHOLE<br>WITHOUT THE WRITTEN PERMISSION OF<br>AIRCONCEPTS, INC IS<br>PROHIBITED. |             |         | MATERIAL                                |           | SIZE | SIZE DWG. NO.         |      |          |  |
|  |                                                                                                                                                                                                                | NEXT ASSY   | USED ON | FINISH                                  |           | Α    |                       |      |          |  |
|  |                                                                                                                                                                                                                | APPLICATION |         | DO NOT SCALE DRAWING                    |           | SCA  | LE: 1:24 WEIGHT:      | SHEE | t 1 OF 1 |  |