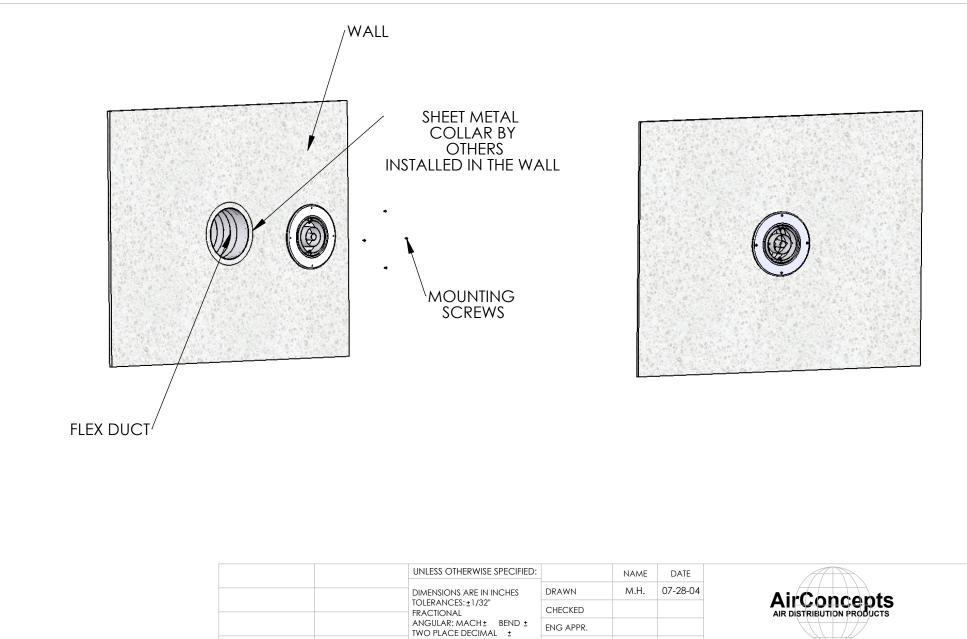

|  |                                                                                                                                                                                                                |             |         | THREE PLACE DECIMAL ±                   | MFG APPR. |      |                       |      |          |  |
|--|----------------------------------------------------------------------------------------------------------------------------------------------------------------------------------------------------------------|-------------|---------|-----------------------------------------|-----------|------|-----------------------|------|----------|--|
|  | PROPRIETARY AND CONFIDENTIAL                                                                                                                                                                                   |             |         | INTERPRET GEOMETRIC<br>TOLERANCING PER: |           |      | ANC-RP with Flex Duct |      |          |  |
|  | THE INFORMATION CONTAINED IN THIS<br>DRAWING IS THE SOLE PROPERTY OF<br>AIRCONCEPTS, INC. ANY<br>REPRODUCTION IN PART OR AS A WHOLE<br>WITHOUT THE WRITTEN PERMISSION OF<br>AIRCONCEPTS, INC IS<br>PROHIBITED. |             |         | MATERIAL                                |           | SIZE | SIZE DWG. NO.         |      |          |  |
|  |                                                                                                                                                                                                                | NEXT ASSY   | USED ON | FINISH                                  |           | Α    |                       |      |          |  |
|  |                                                                                                                                                                                                                | APPLICATION |         | DO NOT SCALE DRAWING                    |           | SCA  | LE: 1:24 WEIGHT:      | SHEE | t 1 OF 1 |  |