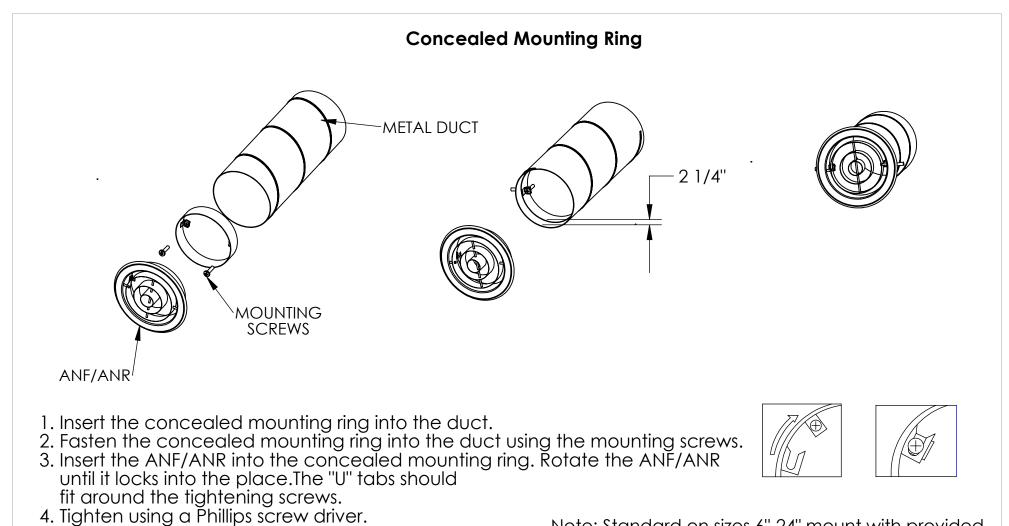

Note: Standard on sizes 6"-24" mount with provided concealed mounting ring.

|                                                                                                                                                                                                          |           | UNLESS OTHERWISE SPECIFIED: |                                               |                                        | NAME        | DATE     |                     |           |      |          |
|----------------------------------------------------------------------------------------------------------------------------------------------------------------------------------------------------------|-----------|-----------------------------|-----------------------------------------------|----------------------------------------|-------------|----------|---------------------|-----------|------|----------|
| _                                                                                                                                                                                                        |           |                             | DIMENSIONS ARE IN INCHES                      | DRAWN                                  | M.H.        | 03-22-05 |                     |           |      |          |
|                                                                                                                                                                                                          |           |                             | TOLERANCES: ±1/32"<br>FRACTIONAL              | CHECKED                                |             |          |                     |           |      |          |
|                                                                                                                                                                                                          |           |                             | ANGULAR: MACH ± BEND ±<br>TWO PLACE DECIMAL ± | ENG APPR.                              |             |          |                     |           | /    |          |
|                                                                                                                                                                                                          |           |                             | THREE PLACE DECIMAL ±                         | MFG APPR.                              |             |          |                     |           |      |          |
| PROPRIETARY AND CONFIDENTIAL<br>THE INFORMATION CONTAINED IN THIS<br>DRAWING IS THE SOLE PROPERTY OF<br>AIRCONCEPTS, INC. ANY<br>REPRODUCTION IN PART OR AS A WHOLE<br>WITHOUT THE WRITTEN PERMISSION OF |           |                             | INTERPRET GEOMETRIC<br>TOLERANCING PER:       | Q.A.                                   |             |          | ANF/ANR INSTALLATIO |           |      |          |
|                                                                                                                                                                                                          |           | IOLE                        |                                               | Note: Sizes 6"-16" Mount with Provided |             |          |                     |           |      |          |
|                                                                                                                                                                                                          |           |                             | MATERIAL                                      | Conceal                                | ed Mounting | Ring     | SIZE DWG            | . NO.     |      | REV      |
|                                                                                                                                                                                                          | NEXT ASSY | USED ON                     | FINISH                                        |                                        |             |          | A                   |           |      |          |
| AIRCONCEPTS, INC IS<br>PROHIBITED.                                                                                                                                                                       | APPL      | CATION                      | DO NOT SCALE DRAWING                          |                                        |             |          | SCALE: 1:1          | 2 WEIGHT: | SHEE | t 1 OF 1 |