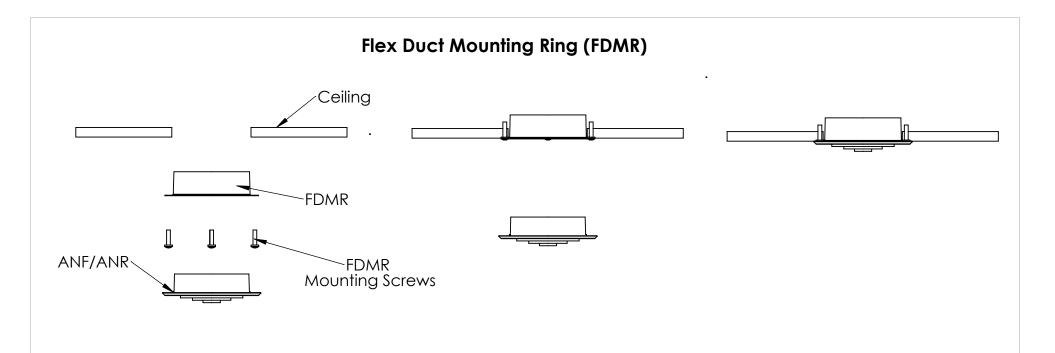

- Insert the FDMR into the ceiling.
  Fasten the FDMR into the ceiling using the mounting screws.
  Insert the ANF/ANR into the FDMR. Rotate the ANF/ANR until it locks into the place.The "U" tabs should fit around the tightening screws.
  Tighten using a Phillips screw driver.