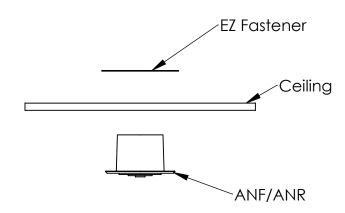

## EZ Fastener Installation-Requires access behind mounting surface

## Note: Standard on sizes 3"-5" Mount with provided concealed EZ Fastener Optional on sizes 6"-24"

|                                                                                                                                                                                                                |           |         | UNLESS OTHERWISE SPECIFIED:                                            |           | NAME | DATE     |                      |                       |      |  |
|----------------------------------------------------------------------------------------------------------------------------------------------------------------------------------------------------------------|-----------|---------|------------------------------------------------------------------------|-----------|------|----------|----------------------|-----------------------|------|--|
|                                                                                                                                                                                                                |           |         | DIMENSIONS ARE IN INCHES                                               | DRAWN     | M.H. | 06-03-10 | AirConcepts          |                       |      |  |
|                                                                                                                                                                                                                |           |         | TOLERANCES: ±1/32"<br>FRACTIONAL                                       | CHECKED   |      |          |                      |                       |      |  |
|                                                                                                                                                                                                                |           |         | ANGULAR: MACH ± BEND ±<br>TWO PLACE DECIMAL ±<br>THREE PLACE DECIMAL ± | ENG APPR. |      |          |                      |                       |      |  |
|                                                                                                                                                                                                                |           |         |                                                                        | MFG APPR. |      |          |                      |                       |      |  |
| PROPRIETARY AND CONFIDENTIAL                                                                                                                                                                                   |           |         |                                                                        | Q.A.      |      |          | ANF/ANR Installation | tallation Instruction |      |  |
| THE INFORMATION CONTAINED IN THIS<br>DRAWING IS THE SOLE PROPERTY OF<br>AIRCONCEPTS, INC. ANY<br>REPRODUCTION IN PART OR AS A WHOLE<br>WITHOUT THE WRITTEN PERMISSION OF<br>AIRCONCEPTS, INC IS<br>PROHIBITED. |           |         | MATERIAL                                                               |           |      |          | SIZE DWG. NO.        | RE                    | ΞV   |  |
|                                                                                                                                                                                                                | NEXT ASSY | USED ON | FINISH                                                                 |           |      |          | Α                    |                       |      |  |
|                                                                                                                                                                                                                | APPLI     | CATION  | DO NOT SCALE DRAWING                                                   |           |      |          | SCALE: 1:10 WEIGHT:  | SHEET 1 O             | )F 1 |  |