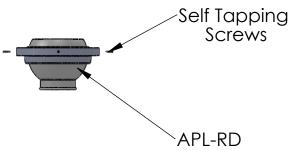

PROPRIETARY AND CONFIDENTIAL
THE INFORMATION CONTAINED IN THIS

REPRODUCTION IN PART OR AS A WHOLE WITHOUT THE WRITTEN PERMISSION OF

DRAWING IS THE SOLE PROPERTY OF AIRCONCEPTS, INC. ANY

AIRCONCEPTS, INC IS

PROHIBITED.





|             |         | UNLESS OTHERWISE SPECIFIED:                                                                                             |           | NAME   | DATE    |  |
|-------------|---------|-------------------------------------------------------------------------------------------------------------------------|-----------|--------|---------|--|
|             |         | DIMENSIONS ARE IN INCHES TOLERANCES: ±1/32" FRACTIONAL ANGULAR: MACH ± BEND ± TWO PLACE DECIMAL ± THREE PLACE DECIMAL ± | DRAWN     | M.H.   | 7-20-09 |  |
|             |         |                                                                                                                         | CHECKED   |        |         |  |
|             |         |