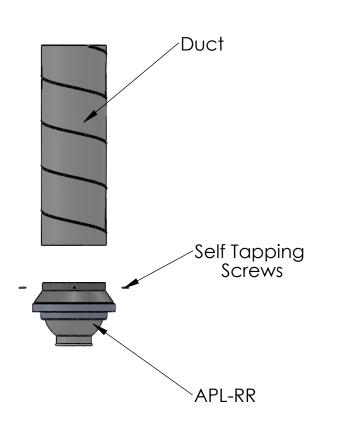

|  |                                                                                                                                                                                                                            |             |                                                                                                   | UNLESS OTHERWISE SPECIFIED:                                  |           | NAME    | DATE |   |
|--|----------------------------------------------------------------------------------------------------------------------------------------------------------------------------------------------------------------------------|-------------|---------------------------------------------------------------------------------------------------|---------------------