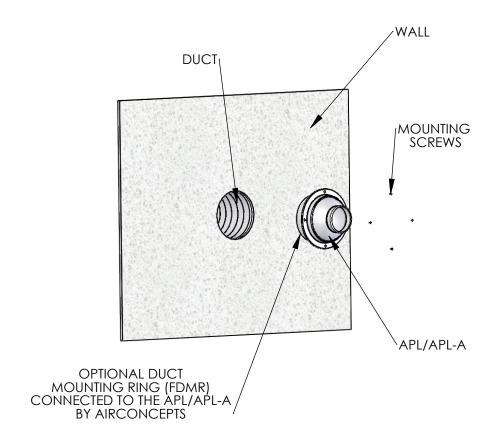

|                                                                                                                                                                                                                           |             |         | UNLESS OTHERWISE SPECIFIED:                                                                                                                                  |           | NAME | DATE     |                                       |              |      |          |
|---------------------------------------------------------------------------------------------------------------------------------------------------------------------------------------------------------------------------|-------------|---------|--------------------------------------------------------------------------------------------------------------------------------------------------------------|-----------|------|----------|---------------------------------------|--------------|------|----------|
| PROPRIETARY AND CONFIDENTIAL THE INFORMATION CONTAINED IN THIS DRAWING IS THE SOLE PROPERTY OF AIRCONCEPTS, INC. ANY REPRODUCTION IN PART OR AS A WHOLE WITHOUT THE WRITTEN PERMISSION OF AIRCONCEPTS, INC IS PROHIBITED. |             |         | DIMENSIONS ARE IN INCHES TOLERANCES: ±1/32" FRACTIONAL ANGULAR: MACH ± BEND ± TWO PLACE DECIMAL ± THREE PLACE DECIMAL ± INTERPRET GEOMETRIC TOLERANCING PER: | DRAWN     | M.H. | 01/12/12 | AirConcepts AIR DISTRIBUTION PRODUCTS |              |      |          |
|                                                                                                                                                                                                                           |             |         |                                                                                                                                                              | CHECKED   |      |          |                                       |              |      |          |
|                                                                                                                                                                                                                           |             |         |                                                                                                                                                              | ENG APPR. |      |          |                                       | /            |      |          |
|                                                                                                                                                                                                                           |             |         |                                                                                                                                                              | MFG APPR. |      |          |                                       |              |      |          |
|                                                                                                                                                                                                                           |             |         |                                                                                                                                                              | Q.A.      |      |          | APL/APL-A Series with FDM             |              |      | DMR      |
|                                                                                                                                                                                                                           |             |         |                                                                                                                                                              | COMMENTS: |      |          |                                       |              |      |          |
|                                                                                                                                                                                                                           |             |         | MATERIAL                                                                                                                                                     |           |      |          | SIZE D                                | WG. NO.      |      | REV      |
|                                                                                                                                                                                                                           | NEXT ASSY   | USED ON | FINISH                                                                                                                                                       |           |      |          | A                                     |              |      |          |
|                                                                                                                                                                                                                           | APPLICATION |         | DO NOT SCALE DRAWING                                                                                                                                         |           |      |          | SCALE:                                | 1:16 WEIGHT: | SHEE | T 1 OF 1 |