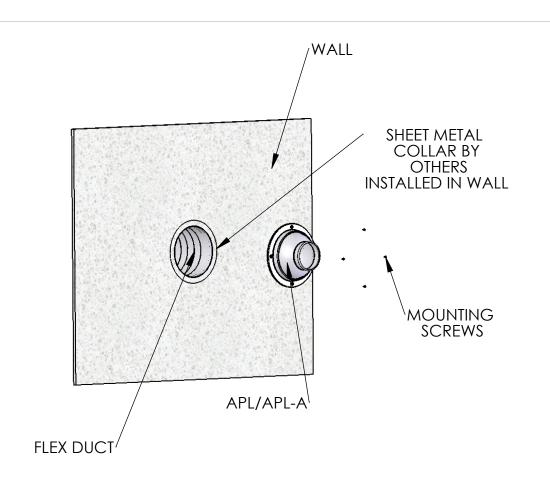

| -                                                                                                                                                                                          |             |         |                                                                                                                    |           |      |          |                     |              |     |
|--------------------------------------------------------------------------------------------------------------------------------------------------------------------------------------------|-------------|---------|--------------------------------------------------------------------------------------------------------------------|-----------|------|----------|---------------------|--------------|-----|
|                                                                                                                                                                                            |             |         | UNLESS OTHERWISE SPECIFIED:                                                                                        |           | NAME | DATE     |                     | \            |     |
|                                                                                                                                                                                            |             |         | DIMENSIONS ARE IN INCHES                                                                                           | DRAWN     | M.H. | 07-28-04 | AirConce            | ntc.         |     |
| PROPRIETARY AND CONFIDENTIAL  THE INFORMATION CONTAINED IN THIS DRAWING IS THE SOLE PROPERTY OF AIRCONCEPTS, INC. ANY REPRODUCTION IN PART OR AS A WHOLE WITHOUT THE WRITTEN PERMISSION OF |             |         | TOLERANCES: ±1/32" FRACTIONAL ANGULAR: MACH ± BEND ± TWO PLACE DECIMAL ± THREE PLACE DECIMAL ± INTERPRET GEOMETRIC | CHECKED   |      |          | AIT COTICE          |              |     |
|                                                                                                                                                                                            |             |         |                                                                                                                    | ENG APPR. |      |          |                     |              |     |
|                                                                                                                                                                                            |             |         |                                                                                                                    | MFG APPR. |      |          |                     |              |     |
|                                                                                                                                                                                            |             |         |                                                                                                                    | Q.A.      |      |          | APL Serie           |              |     |
|                                                                                                                                                                                            |             |         | TOLERANCING PER:                                                                                                   | COMMENTS: |      |          |                     |              |     |
|                                                                                                                                                                                            |             |         | MATERIAL                                                                                                           |           |      |          | SIZE DWG. NO.       |              | REV |
|                                                                                                                                                                                            | NEXT ASSY   | USED ON | FINISH                                                                                                             |           |      |          | A                   |              |     |
| AIRCONCEPTS, INC IS PROHIBITED.                                                                                                                                                            | APPLICATION |         | DO NOT SCALE DRAWING                                                                                               |           |      |          | SCALE: 1:24 WEIGHT: | SHEET 1 OF 1 |     |