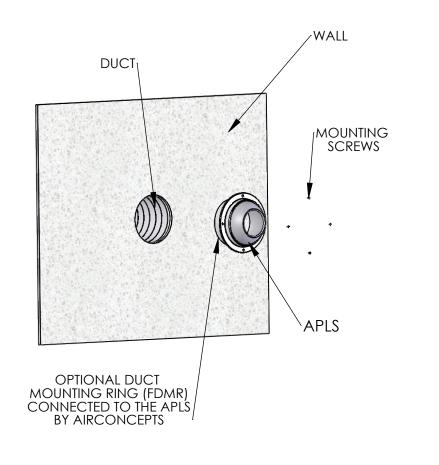

| 1 |     |  |
|---|-----|--|
|   |     |  |
|   | (0) |  |
|   |     |  |
|   |     |  |

|                                                                                                                                                                                                                                                |           |         | UNLESS OTHERWISE SPECIFIED:                                                                                                                                                       |           | NAME | DATE     |                                          |            |     |
|------------------------------------------------------------------------------------------------------------------------------------------------------------------------------------------------------------------------------------------------|-----------|---------|-----------------------------------------------------------------------------------------------------------------------------------------------------------------------------------|-----------|------|----------|------------------------------------------|------------|-----|
| PROPRIETARY AND CONFIDENTIAL<br>THE INFORMATION CONTAINED IN THIS<br>DRAWING IS THE SOLE PROPERTY OF<br>AIRCONCEPTS, INC. ANY<br>REPRODUCTION IN PART OR AS A WHOLE<br>WITHOUT THE WRITTEN PERMISSION OF<br>AIRCONCEPTS, INC IS<br>PROHIBITED. |           |         | DIMENSIONS ARE IN INCHES<br>TOLERANCES: ±1/32"<br>FRACTIONAL<br>ANGULAR: MACH ± BEND ±<br>TWO PLACE DECIMAL ±<br>THREE PLACE DECIMAL ±<br>INTERPRET GEOMETRIC<br>TOLERANCING PER: | DRAWN     | M.H. | 01/12/12 |                                          | to.        |     |
|                                                                                                                                                                                                                                                |           |         |                                                                                                                                                                                   | CHECKED   |      |          | AirConcepts<br>Air distribution products |            |     |
|                                                                                                                                                                                                                                                |           |         |                                                                                                                                                                                   | ENG APPR. |      |          |                                          |            |     |
|                                                                                                                                                                                                                                                |           |         |                                                                                                                                                                                   | MFG APPR. |      | -        |                                          |            |     |
|                                                                                                                                                                                                                                                |           |         |                                                                                                                                                                                   | Q.A.      |      |          | APLS Series with FDMR                    |            |     |
|                                                                                                                                                                                                                                                |           |         |                                                                                                                                                                                   | COMMENTS: |      |          |                                          |            |     |
|                                                                                                                                                                                                                                                |           |         | MATERIAL                                                                                                                                                                          |           |      |          | SIZE DWG. NO.                            | RE         | V   |
|                                                                                                                                                                                                                                                | NEXT ASSY | USED ON | FINISH                                                                                                                                                                            |           |      |          | Α                                        |            |     |
|                                                                                                                                                                                                                                                | APPLI     | CATION  | DO NOT SCALE DRAWING                                                                                                                                                              |           |      |          | SCALE: 1:16 WEIGHT:                      | SHEET 1 OF | F 1 |