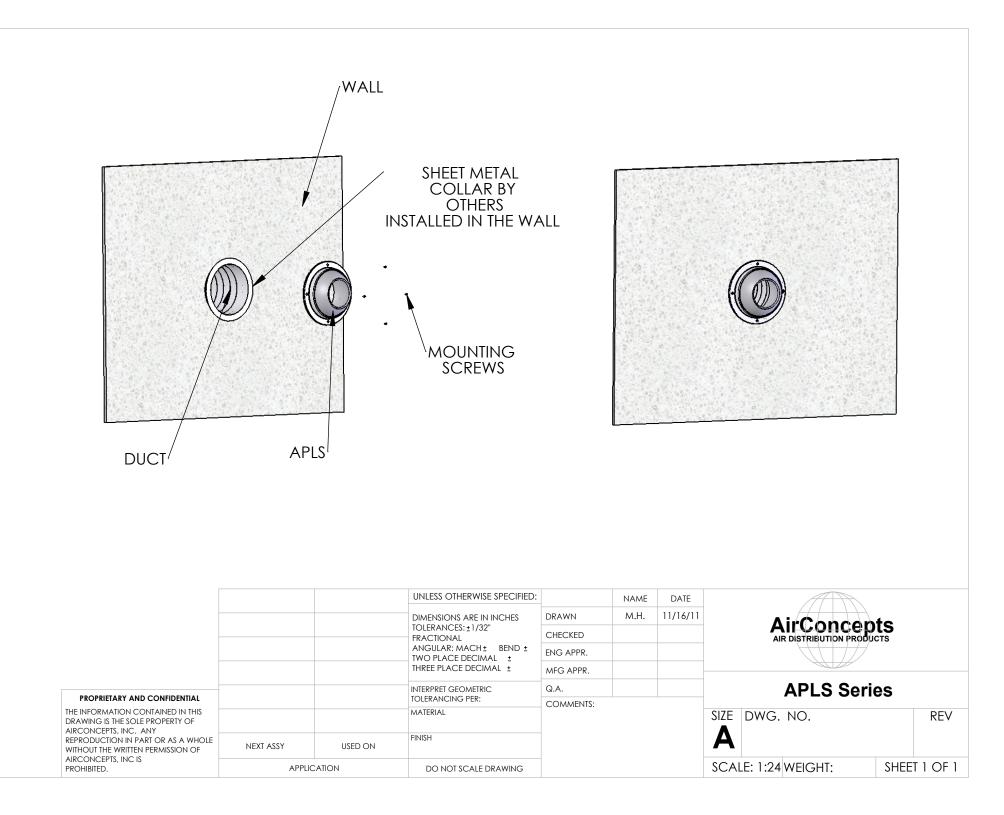

| 1 |     |  |
|---|-----|--|
|   |     |  |
|   | (0) |  |
|   |     |  |
|   |     |  |

|                                                                                                                                                                                                                                                |           |         | UNLESS OTHERWISE SPECIFIED:                                                                                                                                                       |           | NAME | DATE     |                                          |            |     |
|-----------------------------------------------------------------------------------------------------------------------------------------------------------------------