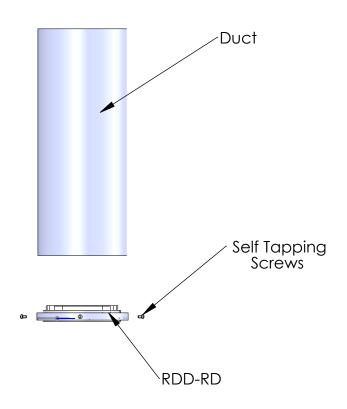

## **RDD-RD Installation Instructions**

SIZE DWG. NO. REV

SCALE: 1:4 WEIGHT: SHEET 1 OF 1