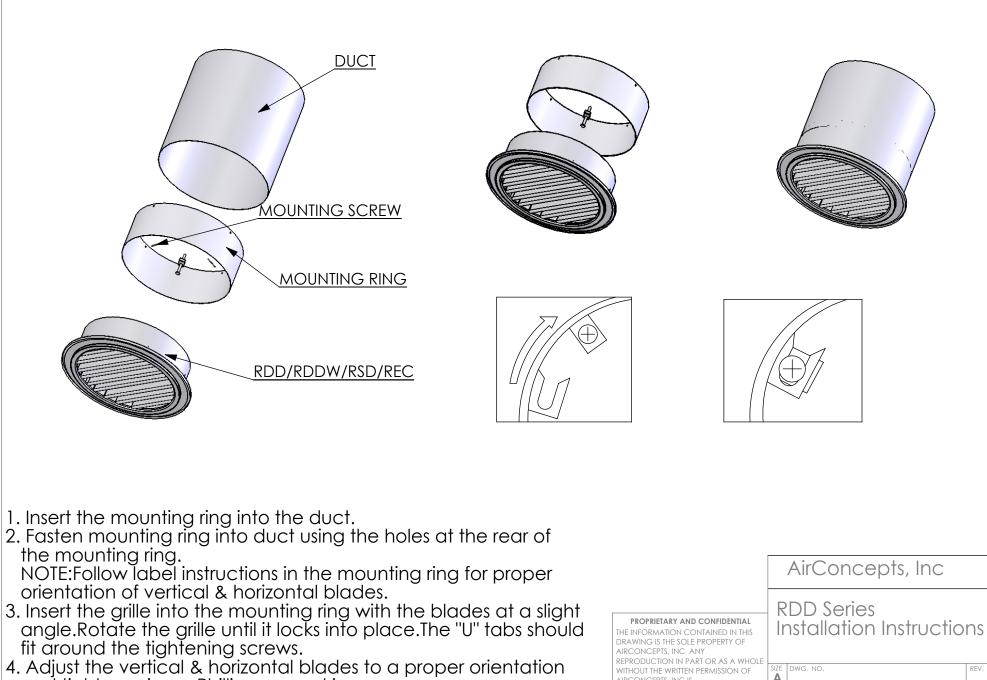

and tighten using a Phillips screw driver.

| <b>ONFIDENTIAL</b><br>AINED IN THIS<br>OPERTY OF | Ir     | nsto | allation | Instru       | uctio |  |
|--------------------------------------------------|--------|------|----------|--------------|-------|--|
| or as a whole<br>Rmission of                     | size   | DWG. | NO.      |              |       |  |
|                                                  | SCALE: |      | WEIGHT:  | SHEET 1 OF 1 |       |  |
|                                                  |        |      |          |              |       |  |