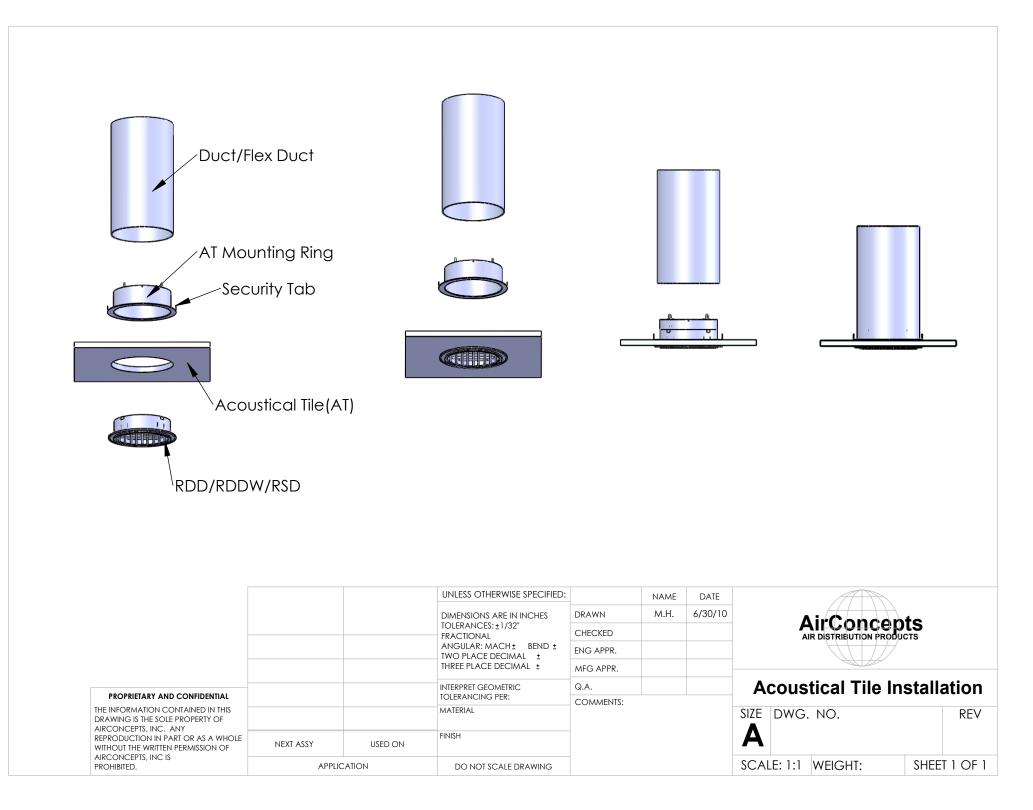

REV

AIRCONCEPTS INC. ANY REPRODUCTION IN PART

WITHOUT THE WRITTEN PE

AIRCONCEPTS, INC IS PROHIBITED.

|                                                                                                                                                                                                                                                |             |         | UNLESS OTHERWISE SPECIFIED:                                                                                       | :         | NAME | DATE          |         |                |           |          |
|------------------------------------------------------------------------------------------------------------------------------------------------------------------------------------------------------------------------------------------------|-------------|---------|-------------------------------------------------------------------------------------------------------------------|-----------|------|---------------|---------|----------------|-----------|----------|
|                                                                                                                                                                                                                                                |             |         | DIMENSIONS ARE IN INCHES                                                                                          | DRAWN     | M.H. | 8/22/11       |         |                |           |          |
|                                                                                                                                                                                                                                                |             |         | TOLERANCES: ±1/32"<br>FRACTIONAL                                                                                  | CHECKED   |      |               |         |                |           |          |
|                                                                                                                                                                                                                                                |             |         | ANGULAR: MACH ± BEND ±<br>TWO PLACE DECIMAL ±<br>THREE PLACE DECIMAL ±<br>INTERPRET GEOMETRIC<br>TOLERANCING PER: | ENG APPR. |      |               |         |                |           |          |
| PROPRIETARY AND CONFIDENTIAL<br>THE INFORMATION CONTAINED IN THIS<br>DRAWING IS THE SOLE PROPERTY OF<br>AIRCONCEPTS, INC. ANY<br>REPRODUCTION IN PART OR AS A WHOLE<br>WITHOUT THE WRITTEN PERMISSION OF<br>AIRCONCEPTS, INC IS<br>PROHIBITED. |             |         |                                                                                                                   | MFG APPR. |      |               |         |                |           |          |
|                                                                                                                                                                                                                                                |             |         |                                                                                                                   | Q.A.      |      |               | RDD Ser | ies Ceiling/Wa | all Insta | allation |
|                                                                                                                                                                                                                                                |             |         |                                                                                                                   | COMMENTS: |      | -             |         |                |           |          |
|                                                                                                                                                                                                                                                |             |         | MATERIAL                                                                                                          |           |      | SIZE DWG. NO. |         |                | REV       |          |
|                                                                                                                                                                                                                                                | NEXT ASSY   | USED ON | FINISH                                                                                                            |           |      |               | Α       |                |           |          |
|                                                                                                                                                                                                                                                | APPLICATION |         | DO NOT SCALE DRAWING                                                                                              |           |      |               | SCALE:  | WEIGHT:        | SHEE      | t 1 OF 1 |