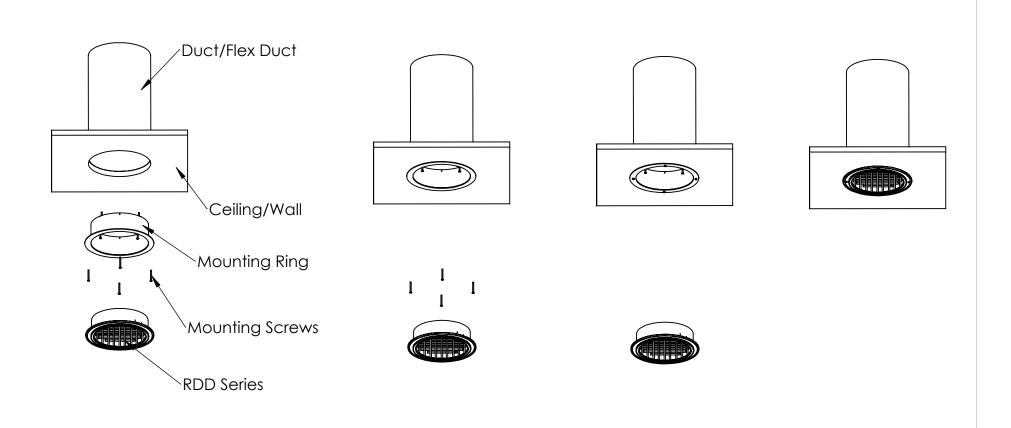

REV

AIRCONCEPTS INC. ANY REPRODUCTION IN PART

WITHOUT THE WRITTEN PE

AIRCONCEPTS, INC IS PROHIBITED.

|                                                                                                                                                                                                                                                |             |         | UNLESS OTHERWISE SPECIFIED:                                                                                       | :         | NAME | DATE          |         |                |           |          |
|------------------------------------------------------------------------------------------------------------------------------------------------------------------------------------------------------------------------------------------------|-------------|---------|-------------------------------------------------------------------------------------------------------------------|-----------|------|---------------|---------|----------------|-----------|----------|
|                                                                                                                                                                                                                                                |             |         | DIMENSIONS ARE IN INCHES                                                                                          | DRAWN     | M.H. | 8/22/11       |         |                |           |          |
|                                                                                                                                                                                                                                                |             |         | TOLERANCES: ±1/32"<br>FRACTIONAL                                                                                  | CHECKED   |      |               |         |                |           |          |
|                                                                                                                                                                                                                                                |             |         | ANGULAR: MACH ± BEND ±<br>TWO PLACE DECIMAL ±<br>THREE PLACE DECIMAL ±<br>INTERPRET GEOMETRIC<br>TOLERANCING PER: | ENG APPR. |      |               |         |                |           |          |
| PROPRIETARY AND CONFIDENTIAL<br>THE INFORMATION CONTAINED IN THIS<br>DRAWING IS THE SOLE PROPERTY OF<br>AIRCONCEPTS, INC. ANY<br>REPRODUCTION IN PART OR AS A WHOLE<br>WITHOUT THE WRITTEN PERMISSION OF<br>AIRCONCEPTS, INC IS<br>PROHIBITED. |             |         |                                                                                                                   | MFG APPR. |      |               |         |                |           |          |
|                                                                                                                                                                                                                                                |             |         |                                                                                                                   | Q.A.      |      |               | RDD Ser | ies Ceiling/Wa | all Insta | allation |
|                                                                                                                                                                                                                                                |             |         |                                                                                                                   | COMMENTS: |      | -             |         |                |           |          |
|                                                                                                                                                                                                                                                |             |         | MATERIAL                                                                                                          |           |      | SIZE DWG. NO. |         |                | REV       |          |
|                                                                                                                                                                                                                                                | NEXT ASSY   | USED ON | FINISH                                                                                                            |           |      |               | Α       |                |           |          |
|                                                                                                                                                                                                                                                | APPLICATION |         | DO NOT SCALE DRAWING                                                                                              |           |      |               | SCALE:  | WEIGHT:        | SHEE      | t 1 OF 1 |