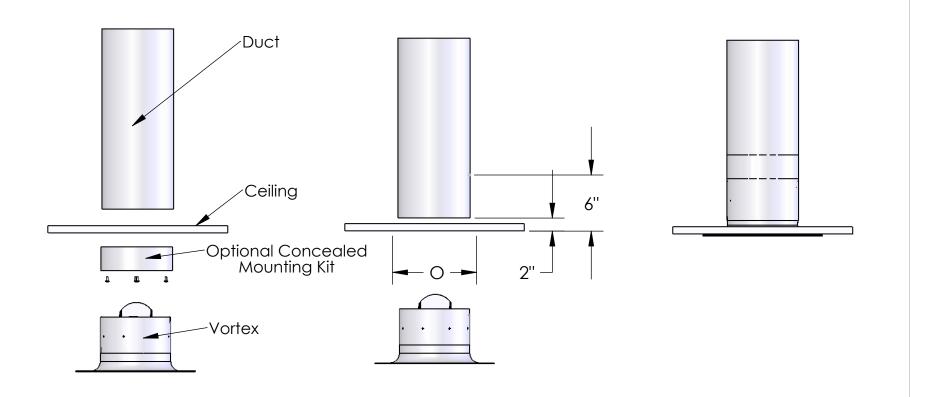

- Insert the mounting ring into the duct 6" from face of ceiling.
   Fasten mounting ring into duct using the holes at the rear of the mounting ring.
   Insert the Vortex into the mounting ring. Rotate the Vortex until it locks into place. The "U" tabs should fit around the tightening screws.
  4. Tighten using a Phillips screw driver.