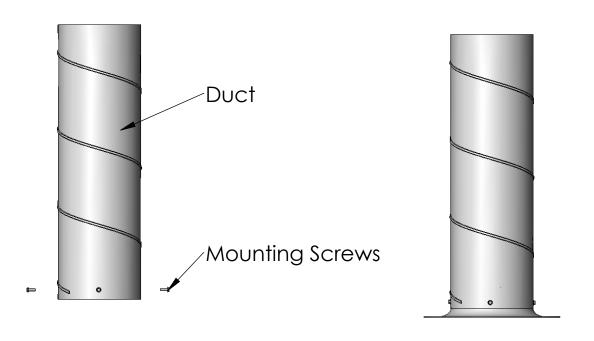

- Insert the mounting ring into the duct 6" from face of ceiling.
   Fasten mounting ring into duct using the holes at the rear of the mounting ring.
   Insert the Vortex into the mounting ring. Rotate the Vortex until it locks into place. The "U" tabs should fit around the tightening screws.
  4. Tighten using a Phillips screw driver.