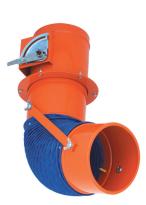

### VERSATILITY

- High Velocity for spot cooling / heating or simple ventilation.
- Precise, adjustable airflow control is required.
- More than one shift works at the station.
- Workflow and ventilation requirements change with time.

### ADJUSTABILITY

- Directional control adjustable through a 180° deflection of air stream.
- Directional control adjustable through a 360° range of motion using a
- "ring in ring" turret-style rotation.
- Air volume control adjustable with included damper.
- · Ease of adjustability without the need of special tools.

### STANDARD FINISH

• Safety orange baked enamel finish.

### MATERIAL

- Heavy gauge steel construction.
- High grade industrial cloth fabric.