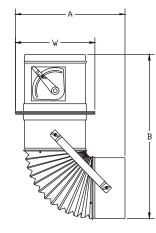

## AIR DIRECT NOZZLE SERIES

SUBMITTAL

| MODEL  | D  | W      | L      | Α      | В      |
|--------|----|--------|--------|--------|--------|
| ADN-08 | 8  | 10-3/4 | 26-3/4 | 16-3/4 | 24-1/4 |
| ADN-10 | 10 | 12-3/4 | 27-3/4 | 18-3/4 | 25     |
| ADN-12 | 12 | 14-3/4 | 28-3/4 | 20     | 25-3/4 |

Inches measured to the nearest 1/16 inch