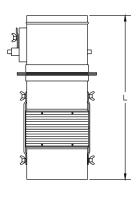

## AIR DIRECT NOZZLE SERIES

SUBMITTAL

| MODEL  | D  | W      | L      | Α      | В      |
|--------|----|--------|--------|--------|--------|
| ADN-08 | 8  | 10-3/4 | 26-3/4 | 16-3/4 | 24-1/4 |
| ADN-10 | 10 | 12-3/4 | 27-3/4 | 18-3/4 | 25     |
| ADN-12 | 12 | 14-3/4 | 28-3/4 | 20     | 25-3/4 |

Inches measured to the nearest 1/16 inch