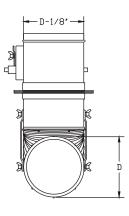

## AIR DIRECT NOZZLE SERIES

SUBMITTAL

| MODEL  | D  | W      | L      | Α      | В      |
|--------|----|--------|--------|--------|--------|
| ADN-08 | 8  | 10-3/4 | 26-3/4 | 16-3/4 | 24-1/4 |
| ADN-10 | 10 | 12-3/4 | 27-3/4 | 18-3/4 | 25     |
| ADN-12 | 12 | 14-3/4 | 28-3/4 | 20     | 25-3/4 |

Inches measured to the nearest 1/16 inch