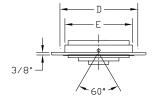

## Adjustability

 Adjustment of the concentric rings about the pivotal axis through a 60° arch at ± 30°. Adjustment of the nozzle element about a fixed plane through a 360° rotation.

### Installation

 Easily installs on wall or ceiling with included screws.

| MODEL     | (Nozzle)<br>E | Rings Per<br>Nozzle | (Duct)<br>D | (Panel)<br>P |
|-----------|---------------|---------------------|-------------|--------------|
| ANC-04-RP | 4             | 3                   | 6           | 8            |
| ANC-05-RP | 5             | 3                   | 7           | 8            |
| ANC-06-RP | 6             | 3                   | 8           | 10           |
| ANC-08-RP | 8             | 3                   | 10          | 12           |
| ANC-10-RP | 10            | 3                   | 12          | 14           |
| ANC-12-RP | 12            | 3                   | 14          | 16           |
| ANC-14-RP | 14            | 4                   | 16          | 18           |
| ANC-16-RP | 16            | 4                   | 18          | 20           |
| ANC-18-RP | 18            | 4                   | 20          | 22           |
| ANC-20-RP | 20            | 5                   | 22          | 24           |
| ANC-22-RP | 22            | 5                   | 24          | 26           |
| ANC-24-RP | 24            | 5                   | 26          | 28           |

(Inches measured to the nearest 1/16")