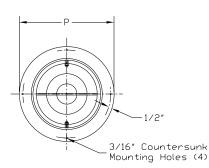

### Installation

 Easily installs on wall or ceiling with included screws.

| MODEL     | (Nozzle)<br>E | Rings Per<br>Nozzle | (Duct)<br>D | (Panel)<br>P |
|-----------|---------------|---------------------|-------------|--------------|
| ANC-04-RP | 4             | 3                   | 6           | 8            |
| ANC-05-RP | 5             | 3                   | 7           | 8            |
| ANC-06-RP | 6             | 3                   | 8           | 10           |
| ANC-08-RP | 8             | 3                   | 10          | 12           |
| ANC-10-RP | 10            | 3                   | 12          | 14           |
| ANC-12-RP | 12            | 3                   | 14          | 16           |
| ANC-14-RP | 14            | 4                   | 16          | 18           |
| ANC-16-RP | 16            | 4                   | 18          | 20           |
| ANC-18-RP | 18            | 4                   | 20          | 22           |
| ANC-20-RP | 20            | 5                   | 22          | 24           |
| ANC-22-RP | 22            | 5                   | 24          | 26           |
| ANC-24-RP | 24            | 5                   | 26          | 28           |

(Inches measured to the nearest 1/16")

#### **Notes**

- · Mounting Screws Included
- Custom Sizes Available