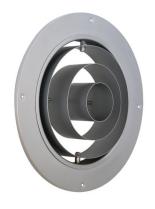

# **Air Nozzle - Round Panel Series**

## Adjustability

 Adjustment of the concentric rings about the pivotal axis through a 60° arch at ± 30°. Adjustment of the nozzle element about a fixed plane through a 360° rotation.

### Installation

 Easily installs on wall or ceiling with included screws.

| MODEL     | (Nozzle)<br>E | Rings Per<br>Nozzle | (Duct)<br>D | (Panel)<br>P |
|-----------|---------------|---------------------|-------------|--------------|
| ANC-04-RP | 4             | 3                   | 6           | 8            |
| ANC-05-RP | 5             | 3                   | 7           | 8            |
| ANC-06-RP | 6             | 3                   | 8           | 10           |
| ANC-08-RP | 8             | 3                   | 10          | 12           |
| ANC-10-RP | 10            | 3                   | 12          | 14           |
| ANC-12-RP | 12            | 3                   | 14          | 16           |
| ANC-14-RP | 14            | 4                   | 16          | 18           |
| ANC-16-RP | 16            | 4                   | 18          | 20           |
| ANC-18-RP | 18            | 4                   | 20          | 22           |
| ANC-20-RP | 20            | 5                   | 22          | 24           |
| ANC-22-RP | 22            | 5                   | 24          | 26           |
| ANC-24-RP | 24            | 5                   | 26          | 28           |