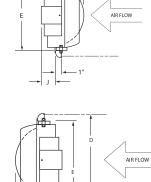

### Air Nozzles With Adjustable Diffusing Vanes Round Duct Series Adjustability

- Jet Position: The nozzle can pivot through a  $60^{\circ}$  arc of  $\pm 30^{\circ}$ , and rotated about a fixed plane  $360^{\circ}$ .
- Change Over: The nozzle can be flipped 180° to rotate the diffusing vanes forward.
- Diffusing Position: The diffusing vanes are adjustable from 0° to 100° included angle, allowing projection
  (Throw) to be shortened by up to 50%.

#### Installation

 Easily installs on wall, ceiling or duct work with included screws.

| MODEL         | (Nozzle)<br>E | Rings Per<br>Nozzle | (Duct)<br>D | J     | к     | L     | М     |
|---------------|---------------|---------------------|-------------|-------|-------|-------|-------|
| ANC/ADV 06-RD | 6             | 3                   | 8           | 3/4   | 2-1/2 | 1     | 2-1/4 |
| ANC/ADV-08-RD | 8             | 3                   | 10          | 1-1/2 | 3-1/2 | 1-3/4 | 3-1/4 |
| ANC-ADV-10-RD | 10            | 3                   | 12          | 1-1/2 | 4-1/8 | 2-3/8 | 3-1/4 |
| ANC/ADV-12-RD | 12            | 3                   | 14          | 1-1/2 | 4-1/2 | 2-3/4 | 3-1/4 |
| ANC/ADV-14-RD | 14            | 4                   | 16          | 1-1/2 | 5     | 3-1/4 | 3-1/4 |
| ANC/ADV-16-RD | 16            | 4                   | 18          | 1-7/8 | 6-5/8 | 5     | 3-1/2 |
| ANC/ADV-18-RD | 18            | 4                   | 20          | 2     | 7     | 5-1/2 | 3-1/2 |