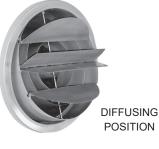

### Air Nozzles With Adjustable Diffusing Vanes Round Duct Series Adjustability

- Jet Position: The nozzle can pivot through a  $60^{\circ}$  arc of  $\pm 30^{\circ}$ , and rotated about a fixed plane  $360^{\circ}$ .
- Change Over: The nozzle can be flipped 180° to rotate the diffusing vanes forward.
- Diffusing Position: The diffusing vanes are adjustable from 0° to 100° included angle, allowing projection
  (Throw) to be shortened by up to 50%.