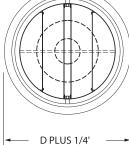

#### Installation

 Easily installs on wall, ceiling or duct work with included screws.

| MODEL         | (Nozzle)<br>E | Rings Per<br>Nozzle | (Duct)<br>D | J     | к     | L     | М     |
|---------------|---------------|---------------------|-------------|-------|-------|-------|-------|
| ANC/ADV 06-RD | 6             | 3                   | 8           | 3/4   | 2-1/2 | 1     | 2-1/4 |
| ANC/ADV-08-RD | 8             | 3                   | 10          | 1-1/2 | 3-1/2 | 1-3/4 | 3-1/4 |
| ANC-ADV-10-RD | 10            | 3                   | 12          | 1-1/2 | 4-1/8 | 2-3/8 | 3-1/4 |
| ANC/ADV-12-RD | 12            | 3                   | 14          | 1-1/2 | 4-1/2 | 2-3/4 | 3-1/4 |
| ANC/ADV-14-RD | 14            | 4                   | 16          | 1-1/2 | 5     | 3-1/4 | 3-1/4 |
| ANC/ADV-16-RD | 16            | 4                   | 18          | 1-7/8 | 6-5/8 | 5     | 3-1/2 |
| ANC/ADV-18-RD | 18            | 4                   | 20          | 2     | 7     | 5-1/2 | 3-1/2 |