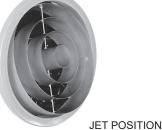

### Air Nozzles With Adjustable Diffusing Vanes Round Duct Series Adjustability

- Jet Position: The nozzle can pivot through a  $60^{\circ}$  arc of  $\pm 30^{\circ}$ , and rotated about a fixed plane  $360^{\circ}$ .
- Change Over: The nozzle can be flipped 180° to rotate the diffusing vanes forward.
- Diffusing Position: The diffusing vanes are adjustable from 0° to 100° included angle, allowing projection
  (Throw) to be shortened by up to 50%.