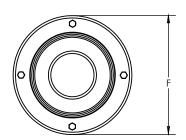

### **Adjustability**

- · Lock Down Adjustment
- Directional Air Pattern Control 70° Global Rotation Minimum ±35° Deflection 360° Rotation

| MODEL   | Size | Α     | В      | D     | F  | Н       | Mtg<br>Holes |
|---------|------|-------|--------|-------|----|---------|--------------|
| HTO-03* | 3    | 1-5/8 | 1-3/4  | 3-1/8 | 5  | 2-11/16 | 3            |
| HTO-04  | 4    | 2     | 2-9/16 | 4     | 6  | 3-5/16  | 3            |
| HTO-05  | 5    | 2-1/2 | 2-5/8  | 5     | 7  | 4       | 3            |
| HTO-06  | 6    | 3     | 3-1/16 | 6     | 8  | 4-1/2   | 4            |
| HTO-08  | 8    | 4-3/8 | 4-1/4  | 8     | 10 | 6       | 4            |
| HTO-10  | 10   | 5-3/4 | 5-1/2  | 10    | 12 | 8-3/8   | 6            |
| HTO-12  | 12   | 7-3/8 | 6      | 12    | 14 | 9       | 6            |

(Inches measured to the nearest 1/16")