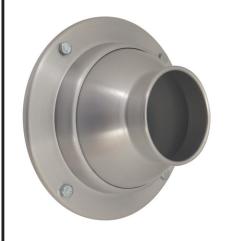

## High Velocity Task / Air Outlet

- · No Adhesives, Silicones or Felt Gasket
- Suitable for Labs, Clean Rooms, Air Showers, Spray Booths & Ovens
- Up to 500° F Operating Temperature

### **Adjustability**

- · Lock Down Adjustment
- Directional Air Pattern Control 70° Global Rotation Minimum ±35° Deflection 360° Rotation

| MODEL   | Size | Α     | В      | D     | F  | Н       | Mtg<br>Holes |
|---------|------|-------|--------|-------|----|---------|--------------|
| HTO-03* | 3    | 1-5/8 | 1-3/4  | 3-1/8 | 5  | 2-11/16 | 3            |
| HTO-04  | 4    | 2     | 2-9/16 | 4     | 6  | 3-5/16  | 3            |
| HTO-05  | 5    | 2-1/2 | 2-5/8  | 5     | 7  | 4       | 3            |
| HTO-06  | 6    | 3     | 3-1/16 | 6     | 8  | 4-1/2   | 4            |
| HTO-08  | 8    | 4-3/8 | 4-1/4  | 8     | 10 | 6       | 4            |
| HTO-10  | 10   | 5-3/4 | 5-1/2  | 10    | 12 | 8-3/8   | 6            |
| HTO-12  | 12   | 7-3/8 | 6      | 12    | 14 | 9       | 6            |