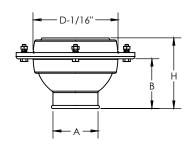

### **Adjustability**

- · Lock Down Adjustment
- Directional Air Pattern Control 70° Global Rotation Minimum ±35° Deflection 360° Rotation

| MODEL   | Size | Α     | В      | D     | F  | Н       | Mtg<br>Holes |
|---------|------|-------|--------|-------|----|---------|--------------|
| HTO-03* | 3    | 1-5/8 | 1-3/4  | 3-1/8 | 5  | 2-11/16 | 3            |
| HTO-04  | 4    | 2     | 2-9/16 | 4     | 6  | 3-5/16  | 3            |
| HTO-05  | 5    | 2-1/2 | 2-5/8  | 5     | 7  | 4       | 3            |
| HTO-06  | 6    | 3     | 3-1/16 | 6     | 8  | 4-1/2   | 4            |
| HTO-08  | 8    | 4-3/8 | 4-1/4  | 8     | 10 | 6       | 4            |
| HTO-10  | 10   | 5-3/4 | 5-1/2  | 10    | 12 | 8-3/8   | 6            |
| HTO-12  | 12   | 7-3/8 | 6      | 12    | 14 | 9       | 6            |

(Inches measured to the nearest 1/16")