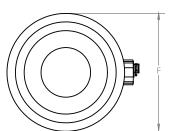

## **Adjustability**

 Directional Air Pattern Control Minimum ±30° Deflection

| MODEL   | Size | Α     | В      | С      | D  | F      | Н       |
|---------|------|-------|--------|--------|----|--------|---------|
| HVAM-08 | 8    | 3-1/4 | 1      | 9-3/4  | 8  | 10-1/4 | 10-3/4  |
| HVAM-10 | 10   | 4-5/8 | 1-5/8  | 9-3/4  | 10 | 12/1/4 | 11-3/8  |
| HVAM-12 | 12   | 6     | 2      | 10-1/2 | 12 | 14-1/4 | 12-1/2  |
| HVAM-14 | 14   | 7     | 2-3/8  | 10-1/2 | 14 | 16-1/4 | 12-7/8  |
| HVAM-16 | 16   | 8     | 2-7/16 | 12-5/8 | 16 | 18-1/4 | 15-1/16 |
| HVAM-20 | 20   | 10    | 3-3/16 | 14-1/8 | 20 | 22-1/4 | 17-5-16 |

(Inches measured to the nearest 1/16")