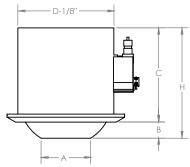

## **Adjustability**

 Directional Air Pattern Control Minimum ±30° Deflection

| MODEL   | Size | Α     | В      | С      | D  | F      | Н       |
|---------|------|-------|--------|--------|----|--------|---------|
| HVAM-08 | 8    | 3-1/4 | 1      | 9-3/4  | 8  | 10-1/4 | 10-3/4  |
| HVAM-10 | 10   | 4-5/8 | 1-5/8  | 9-3/4  | 10 | 12/1/4 | 11-3/8  |
| HVAM-12 | 12   | 6     | 2      | 10-1/2 | 12 | 14-1/4 | 12-1/2  |
| HVAM-14 | 14   | 7     | 2-3/8  | 10-1/2 | 14 | 16-1/4 | 12-7/8  |
| HVAM-16 | 16   | 8     | 2-7/16 | 12-5/8 | 16 | 18-1/4 | 15-1/16 |
| HVAM-20 | 20   | 10    | 3-3/16 | 14-1/8 | 20 | 22-1/4 | 17-5-16 |

(Inches measured to the nearest 1/16")