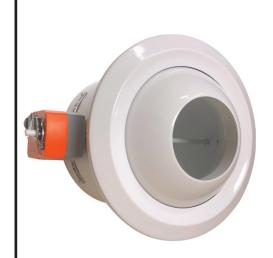

# High Velocity Task / Air Outlet

- Low Noise High Velocity Discharge for Long Throw Applications
- · Surface mount
- Suitable for Heating & Cooling Applications

## **Adjustability**

 Directional Air Pattern Control Minimum ±30° Deflection

| MODEL   | Size | Α     | В      | С      | D  | F      | Н       |
|---------|------|-------|--------|--------|----|--------|---------|
| HVAM-08 | 8    | 3-1/4 | 1      | 9-3/4  | 8  | 10-1/4 | 10-3/4  |
| HVAM-10 | 10   | 4-5/8 | 1-5/8  | 9-3/4  | 10 | 12/1/4 | 11-3/8  |
| HVAM-12 | 12   | 6     | 2      | 10-1/2 | 12 | 14-1/4 | 12-1/2  |
| HVAM-14 | 14   | 7     | 2-3/8  | 10-1/2 | 14 | 16-1/4 | 12-7/8  |
| HVAM-16 | 16   | 8     | 2-7/16 | 12-5/8 | 16 | 18-1/4 | 15-1/16 |
| HVAM-20 | 20   | 10    | 3-3/16 | 14-1/8 | 20 | 22-1/4 | 17-5-16 |

## **Standard Material**

Heavy Gauge Aluminum

#### **Notes**

- · Mounting Screws Included
- Concealed Mounting
- · Architectural Cover Plate