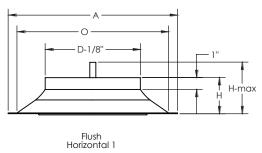

### **High Aspiration Air Outlet**

- · Distinctive Architectural Design
- Adjustable

| MODEL | Α      | D  | Н     | H-max | 0      |
|-------|--------|----|-------|-------|--------|
| PD-06 | 10-1/2 | 6  | 2-1/2 | 5     | 9      |
| PD-08 | 14     | 8  | 3     | 5-1/2 | 12-1/2 |
| PD-10 | 17-1/4 | 10 | 3-1/2 | 6     | 15-3/4 |
| PD-12 | 20-1/4 | 12 | 4     | 6-1/2 | 18-3/4 |

(Inches measured to the nearest 1/16")