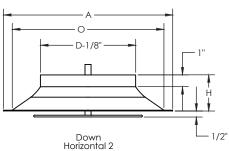

### **High Aspiration Air Outlet**

- · Distinctive Architectural Design
- Adjustable

| MODEL | Α      | D  | Н     | H-max | 0      |
|-------|--------|----|-------|-------|--------|
| PD-06 | 10-1/2 | 6  | 2-1/2 | 5     | 9      |
| PD-08 | 14     | 8  | 3     | 5-1/2 | 12-1/2 |
| PD-10 | 17-1/4 | 10 | 3-1/2 | 6     | 15-3/4 |
| PD-12 | 20-1/4 | 12 | 4     | 6-1/2 | 18-3/4 |

(Inches measured to the nearest 1/16")