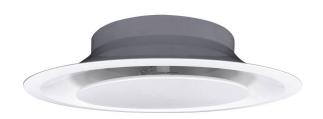

### **High Aspiration Air Outlet**

- · Distinctive Architectural Design
- Adjustable

| MODEL | Α      | D  | Н     | H-max | 0      |
|-------|--------|----|-------|-------|--------|
| PD-06 | 10-1/2 | 6  | 2-1/2 | 5     | 9      |
| PD-08 | 14     | 8  | 3     | 5-1/2 | 12-1/2 |
| PD-10 | 17-1/4 | 10 | 3-1/2 | 6     | 15-3/4 |
| PD-12 | 20-1/4 | 12 | 4     | 6-1/2 | 18-3/4 |

(Inches measured to the nearest 1/16")