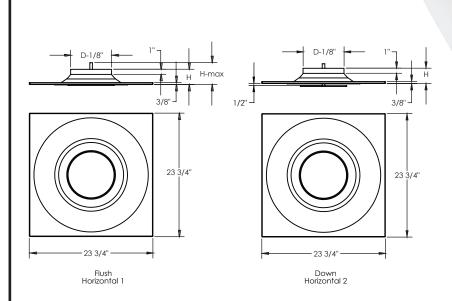

## **Plaque Diffuser - Lay In Series**

- · Distinctive Architectural Design
- Adjustable
- Lay-In Panel
- Easy Installation

| MODEL    | D  | Н     | H-max |
|----------|----|-------|-------|
| PD-06-LI | 6  | 2-1/2 | 5     |
| PD-08-LI | 8  | 3     | 5-1/2 |
| PD-10-LI | 10 | 3-1/2 | 6     |
| PD-12-LI | 12 | 4     | 6-1/2 |

(Inches measured to the nearest 1/16")