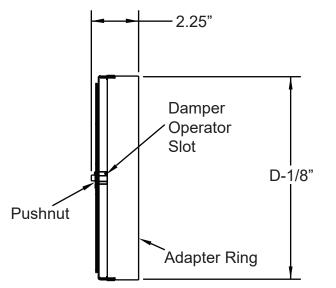

# AIRCONCEPTS

**RADIAL BLADE DAMPER - DUCT MOUNTED SERIES** 

SUBMITTAL

| MODEL   | SIZE | D  |
|---------|------|----|
| RBD-06D | 6    | 6  |
| RBD-08D | 8    | 8  |
| RBD-10D | 10   | 10 |
| RBD-12D | 12   | 12 |
| RBD-14D | 14   | 14 |

### **NOTES**

- Screwdriver Operated
- Duct Mounted Damper for Round Duct Applications

| PROJECT :   |                            |
|-------------|----------------------------|
| ARCHITECT : |                            |
| ENGINEER :  |                            |
|             | Form # : 50011S            |
| DATE :      | Drawn By : MH January 2014 |
|             | DATE :                     |