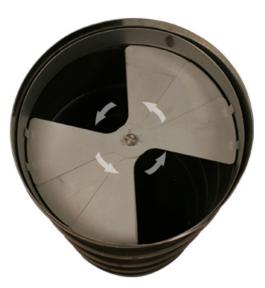

### **NOTES**

- Screwdriver Operated
- Duct Mounted Damper for Round Duct Applications

| PROJECT :   |                            |
|-------------|----------------------------|
| ARCHITECT : |                            |
| ENGINEER :  |                            |
|             | Form # : 50011S            |
| DATE :      | Drawn By : MH January 2014 |
|             | DATE :                     |