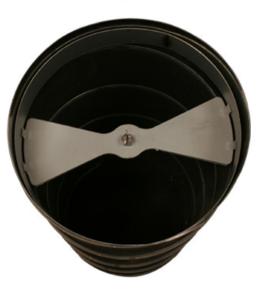

### **NOTES**

- Screwdriver Operated
- Duct Mounted Damper for Round Duct Applications

| PROJECT :   |                            |
|-------------|----------------------------|
| ARCHITECT : |                            |
| ENGINEER :  |                            |
|             | Form # : 50011S            |
| DATE :      | Drawn By : MH January 2014 |
|             | DATE :                     |