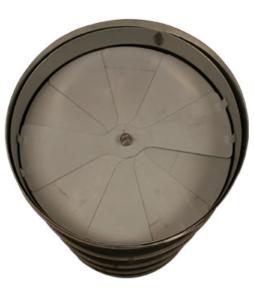

# AIRCONCEPTS

**RADIAL BLADE DAMPER - DUCT MOUNTED SERIES** 

SUBMITTAL

| MODEL   | SIZE | D  |
|---------|------|----|
| RBD-06D | 6    | 6  |
| RBD-08D | 8    | 8  |
| RBD-10D | 10   | 10 |
| RBD-12D | 12   | 12 |
| RBD-14D | 14   | 14 |

### **NOTES**

- Screwdriver Operated
- Duct Mounted Damper for Round Duct Applications

| PROJECT :   |                            |
|-------------|----------------------------|
| ARCHITECT : |                            |
| ENGINEER :  |                            |
|             | Form # : 50011S            |
| DATE :      | Drawn By : MH January 2014 |
|             | DATE :                     |