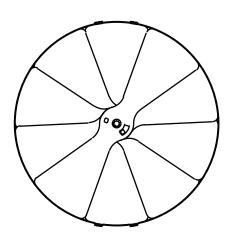

# AIRCONCEPTS

**RADIAL BLADE DAMPER - DUCT MOUNTED SERIES** 

SUBMITTAL

| MODEL   | SIZE | D  |
|---------|------|----|
| RBD-06D | 6    | 6  |
| RBD-08D | 8    | 8  |
| RBD-10D | 10   | 10 |
| RBD-12D | 12   | 12 |
| RBD-14D | 14   | 14 |

### **NOTES**

- Screwdriver Operated
- Duct Mounted Damper for Round Duct Applications

| PROJECT :   |                            |
|-------------|----------------------------|
| ARCHITECT : |                            |
| ENGINEER :  |                            |
|             | Form # : 50011S            |
| DATE :      | Drawn By : MH January 2014 |
|             | DATE :                     |