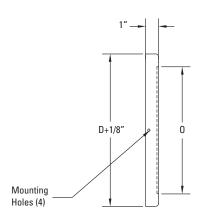

# Round Perforated Grille - Round Duct Series

| MODEL     | Size | 0  | D  |
|-----------|------|----|----|
| RPG-04-RD | 4    | 4  | 6  |
| RPG-05-RD | 5    | 5  | 6  |
| RPG-06-RD | 6    | 6  | 8  |
| RPG-08-RD | 8    | 8  | 10 |
| RPG-10-RD | 10   | 10 | 12 |
| RPG-12-RD | 12   | 12 | 14 |
| RPG14-RD  | 14   | 14 | 16 |
| RPG-16-RD | 16   | 16 | 18 |

(Inches measured to the nearest 1/16")

#### **Notes**

- Frame Slides Cleanly Over End of Exposed Ductwork
- Mounting Screws Included
- · Custom Sizes Available