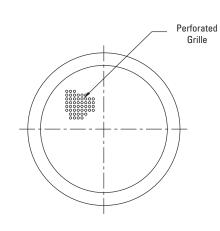

## **Perforated Grille**

- · Can be Utilized for Supply, Return or Exhaust Air
- · Mounts Cleanly Over Exposed Ductwork

#### **Notes**

- Frame Slides Cleanly Over End of Exposed Ductwork
- Mounting Screws Included
- · Custom Sizes Available