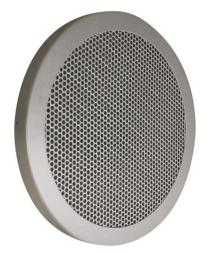

## **Perforated Grille**

- · Can be Utilized for Supply, Return or Exhaust Air
- · Mounts Cleanly Over Exposed Ductwork

#### **Standard Material**

☐ Heavy Gauge Steel

# **Optional Material**

- ☐ Heavy Gauge Aluminum
- □ Stainless Steel #304
- ☐ Stainless Steel #316