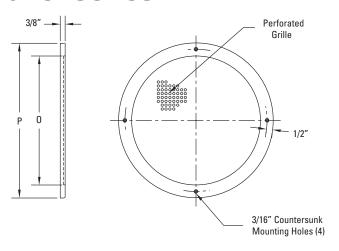

## **Round Perforated Grille** - Round Panel Series

| MODEL     | 0  | DUCT<br>SIZE | Р  |
|-----------|----|--------------|----|
| RPG-04-RP | 4  | 4            | 6  |
| RPG-05-RP | 5  | 5            | 8  |
| RPG-06-RP | 6  | 6            | 8  |
| RPG-08-RP | 8  | 8            | 10 |
| RPG-10-RP | 10 | 10           | 12 |
| RPG-12-RP | 12 | 12           | 14 |
| RPG14-RP  | 14 | 14           | 16 |
| RPG-16-RP | 16 | 16           | 18 |

(Inches measured to the nearest 1/16")