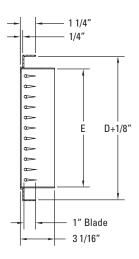

# Round Single Deflection Grille - Round Duct Series

| MODEL     | Size | D  | E  | F      |
|-----------|------|----|----|--------|
| RSD-06-RD | 6    | 8  | 6  | 8-1/4  |
| RSD-08-RD | 8    | 10 | 8  | 10-1/4 |
| RSD-10-RD | 10   | 12 | 10 | 12-1/4 |
| RSD-12-RD | 12   | 14 | 12 | 14-1/4 |
| RSD-14-RD | 14   | 16 | 14 | 16-1/4 |
| RSD-16-RD | 16   | 18 | 16 | 18-1/4 |
| RSD-18-RD | 18   | 20 | 18 | 20-1/4 |
| RSD-20-RD | 20   | 22 | 20 | 22-1/4 |
| RSD-22-RD | 22   | 24 | 22 | 24-1/4 |
| RSD-24-RD | 24   | 26 | 24 | 26-1/4 |

(Inches measured to the nearest 1/16")