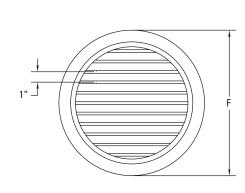

# Round Single Deflection Grille - Round Duct Series

| MODEL     | Size | D  | E  | F      |
|-----------|------|----|----|--------|
| RSD-06-RD | 6    | 8  | 6  | 8-1/4  |
| RSD-08-RD | 8    | 10 | 8  | 10-1/4 |
| RSD-10-RD | 10   | 12 | 10 | 12-1/4 |
| RSD-12-RD | 12   | 14 | 12 | 14-1/4 |
| RSD-14-RD | 14   | 16 | 14 | 16-1/4 |
| RSD-16-RD | 16   | 18 | 16 | 18-1/4 |
| RSD-18-RD | 18   | 20 | 18 | 20-1/4 |
| RSD-20-RD | 20   | 22 | 20 | 22-1/4 |
| RSD-22-RD | 22   | 24 | 22 | 24-1/4 |
| RSD-24-RD | 24   | 26 | 24 | 26-1/4 |

(Inches measured to the nearest 1/16")