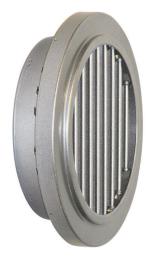

## High Velocity Task / Air Outlet

- Single Deflection Design
- · Adjustable Air Pattern
  - Long Throws
  - Wide Dispersion Patterns
- 1" Extruded Airfoil Blades / 1" Spacing
- Mounts Cleanly Over Exposed Ductwork

### Standard Material

Heavy Gauge Aluminum