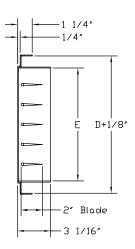

# Round Single Deflection Grille with 2" Wide Spacing- Round Duct Series

| MODEL      | 0:   | _  | _  | _      |
|------------|------|----|----|--------|
| MODEL      | Size | D  | E  | F      |
| RSDW-08-RD | 8    | 10 | 8  | 10-1/4 |
| RSDW-10-RD | 10   | 12 | 10 | 12-1/4 |
| RSDW-12-RD | 12   | 14 | 12 | 14-1/4 |
| RSDW-14-RD | 14   | 16 | 14 | 16-1/4 |
| RSDW-16-RD | 16   | 18 | 16 | 18-1/4 |
| RSDW-18-RD | 18   | 20 | 18 | 20-1/4 |
| RSDW-20-RD | 20   | 22 | 20 | 22-1/4 |
| RSDW-22-RD | 22   | 24 | 22 | 24-1/4 |
| RSDW-24-RD | 24   | 26 | 24 | 26-1/4 |
| RSDW-30-RD | 30   | 32 | 30 | 32-1/4 |

(Inches measured to the nearest 1/16")

### High Velocity Task / Air Outlet

- · Single Deflection Design
- · Adjustable Air Pattern
  - Long Throws
  - Wide Dispersion Patterns
- · 2" Extruded Airfoil Blades / 2" Wide Spacing
- Mounts Cleanly Over Exposed Ductwork