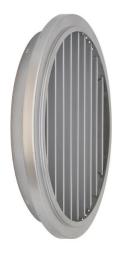

### High Velocity Task / Air Outlet

- · Single Deflection Design
- · Adjustable Air Pattern
  - Long Throws
  - Wide Dispersion Patterns
- · 2" Extruded Airfoil Blades / 2" Wide Spacing
- Mounts Cleanly Over Exposed Ductwork

#### **Standard Material**

Heavy Gauge Aluminum