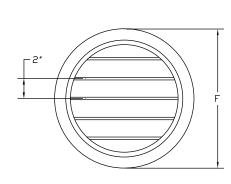

# Round Single Deflection Grille with 2" Wide Spacing- Round Duct Series

| MODEL      | 0:   | _  | _  | _      |
|------------|------|----|----|--------|
| MODEL      | Size | D  | E  | F      |
| RSDW-08-RD | 8    | 10 | 8  | 10-1/4 |
| RSDW-10-RD | 10   | 12 | 10 | 12-1/4 |
| RSDW-12-RD | 12   | 14 | 12 | 14-1/4 |
| RSDW-14-RD | 14   | 16 | 14 | 16-1/4 |
| RSDW-16-RD | 16   | 18 | 16 | 18-1/4 |
| RSDW-18-RD | 18   | 20 | 18 | 20-1/4 |
| RSDW-20-RD | 20   | 22 | 20 | 22-1/4 |
| RSDW-22-RD | 22   | 24 | 22 | 24-1/4 |
| RSDW-24-RD | 24   | 26 | 24 | 26-1/4 |
| RSDW-30-RD | 30   | 32 | 30 | 32-1/4 |

(Inches measured to the nearest 1/16")