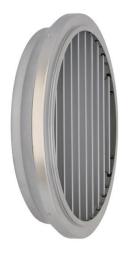

### High Velocity Task / Air Outlet

- · Single Deflection Design
- · Adjustable Air Pattern
  - Long Throws
  - Wide Dispersion Patterns
- 2" Extruded Airfoil Blades / 2" Wide Spacing
- · Mounts Cleanly Inside Exposed Ductwork