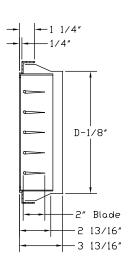

# Round Single Deflection Grille with 2" Wide Spacing - Round Reducer Series

| MODEL      | Size | D  | F      |
|------------|------|----|--------|
| RSDW-08-RR | 8    | 8  | 10-1/4 |
| RSDW-10-RR | 10   | 10 | 12-1/4 |
| RSDW-12-RR | 12   | 12 | 14-1/4 |
| RSDW-14-RR | 14   | 14 | 16-1/4 |
| RSDW-16-RR | 16   | 16 | 18-1/4 |
| RSDW-18-RR | 18   | 18 | 20-1/4 |
| RSDW-20-RR | 20   | 20 | 22-1/4 |
| RSDW-22-RR | 22   | 22 | 24-1/4 |
| RSDW-24-RR | 24   | 24 | 26-1/4 |

(Inches measured to the nearest 1/16")

### High Velocity Task / Air Outlet

- · Single Deflection Design
- · Adjustable Air Pattern
  - Long Throws
  - Wide Dispersion Patterns
- 2" Extruded Airfoil Blades / 2" Wide Spacing
- · Mounts Cleanly Inside Exposed Ductwork