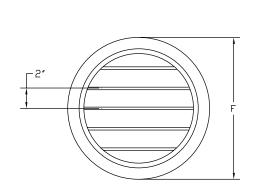

# Round Single Deflection Grille with 2" Wide Spacing - Round Reducer Series

| MODEL      | Size | D  | F      |
|------------|------|----|--------|
| RSDW-08-RR | 8    | 8  | 10-1/4 |
| RSDW-10-RR | 10   | 10 | 12-1/4 |
| RSDW-12-RR | 12   | 12 | 14-1/4 |
| RSDW-14-RR | 14   | 14 | 16-1/4 |
| RSDW-16-RR | 16   | 16 | 18-1/4 |
| RSDW-18-RR | 18   | 18 | 20-1/4 |
| RSDW-20-RR | 20   | 20 | 22-1/4 |
| RSDW-22-RR | 22   | 22 | 24-1/4 |
| RSDW-24-RR | 24   | 24 | 26-1/4 |

(Inches measured to the nearest 1/16")