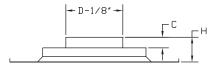

#### HIGH ASPIRATION AIR OUTLET

- · Swirl Pattern Design
- Lay-In Panel
- Easy Installation

| MODEL  | D  | С     | Н     |
|--------|----|-------|-------|
| SDL-06 | 6  | 1-1/2 | 3-1/2 |
| SDL-08 | 8  | 1-1/2 | 3-1/2 |
| SDL-10 | 10 | 1-1/2 | 3-1/2 |
| SDL-12 | 12 | 1-1/2 | 3-1/2 |
| SDL-14 | 14 | 1-1/2 | 3-1/2 |

Inches measured to the nearest 1/16 inch