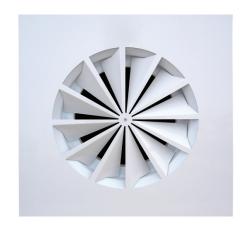

# **Swirl Diffuser - Lay In Panel**

#### HIGH ASPIRATION AIR OUTLET

- · Swirl Pattern Design
- Lay-In Panel
- Easy Installation

| MODEL  | D  | С     | Н     |
|--------|----|-------|-------|
| SDL-06 | 6  | 1-1/2 | 3-1/2 |
| SDL-08 | 8  | 1-1/2 | 3-1/2 |
| SDL-10 | 10 | 1-1/2 | 3-1/2 |
| SDL-12 | 12 | 1-1/2 | 3-1/2 |
| SDL-14 | 14 | 1-1/2 | 3-1/2 |