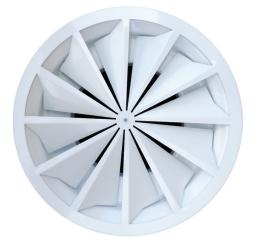

### **HIGH ASPIRATION AIR OUTLET**

Swirl Pattern Design

| MODEL     | D  | С     | Н     |
|-----------|----|-------|-------|
| SDL-06-RF | 6  | 1-1/2 | 3-1/2 |
| SDL-08-RF | 8  | 1-1/2 | 3-1/2 |
| SDL-10-RF | 10 | 1-1/2 | 3-1/2 |
| SDL-12-RF | 12 | 1-1/2 | 3-1/2 |
| SDL-14-RF | 14 | 1-1/2 | 3-1/2 |

#### Notes

Frame Slides Cleanly Into Ductwork