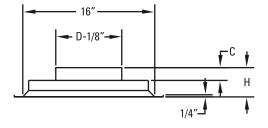

### **HIGH ASPIRATION AIR OUTLET**

Swirl Pattern Design

| MODEL     | D  | С     | Н     |
|-----------|----|-------|-------|
| SDL-06-RF | 6  | 1-1/2 | 3-1/2 |
| SDL-08-RF | 8  | 1-1/2 | 3-1/2 |
| SDL-10-RF | 10 | 1-1/2 | 3-1/2 |
| SDL-12-RF | 12 | 1-1/2 | 3-1/2 |
| SDL-14-RF | 14 | 1-1/2 | 3-1/2 |

Inches measured to the nearest 1/16 inch