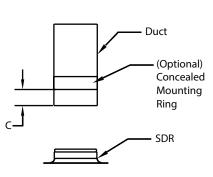

# **Options**

- Custom Finish \_
- ☐ Optional Concealed Mounting Ring

### **Notes**

• Frame Slides Cleanly Into Ductwork