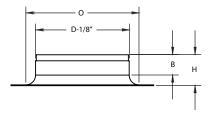

#### HIGH ASPIRATION AIR OUTLET

· Swirl Pattern Design

| MODEL  | Α  | В      | С     | D  | Н     | 0      |
|--------|----|--------|-------|----|-------|--------|
| SDR-06 | 10 | 1-3/16 | 2-1/4 | 6  | 2     | 7-1/2  |
| SDR-08 | 12 | 1-3/16 | 2-1/4 | 8  | 2     | 9-1/2  |
| SDR-10 | 15 | 1      | 2-1/4 | 10 | 2     | 11-7/8 |
| SDR-12 | 17 | 1      | 2-1/4 | 12 | 2     | 13-7/8 |
| SDR-14 | 20 | 1-1/2  | 2-3/4 | 14 | 2-1/2 | 17-7/8 |
| SDR-16 | 22 | 1-3/8  | 2-3/4 | 16 | 2-1/2 | 18-3/8 |
| SDR-20 | 28 | 1-1/2  | 3-1/2 | 20 | 3-1/4 | 23-3/8 |
| SDR-24 | 34 | 1-1/2  | 3-3/4 | 24 | 3-1/2 | 27-7/8 |

Inches measured to the nearest 1/16 inch