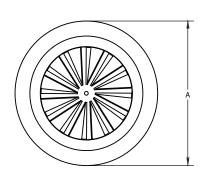

#### HIGH ASPIRATION AIR OUTLET

· Swirl Pattern Design

| MODEL  | Α  | В      | С     | D  | Н     | 0      |
|--------|----|--------|-------|----|-------|--------|
| SDR-06 | 10 | 1-3/16 | 2-1/4 | 6  | 2     | 7-1/2  |
| SDR-08 | 12 | 1-3/16 | 2-1/4 | 8  | 2     | 9-1/2  |
| SDR-10 | 15 | 1      | 2-1/4 | 10 | 2     | 11-7/8 |
| SDR-12 | 17 | 1      | 2-1/4 | 12 | 2     | 13-7/8 |
| SDR-14 | 20 | 1-1/2  | 2-3/4 | 14 | 2-1/2 | 17-7/8 |
| SDR-16 | 22 | 1-3/8  | 2-3/4 | 16 | 2-1/2 | 18-3/8 |
| SDR-20 | 28 | 1-1/2  | 3-1/2 | 20 | 3-1/4 | 23-3/8 |
| SDR-24 | 34 | 1-1/2  | 3-3/4 | 24 | 3-1/2 | 27-7/8 |

Inches measured to the nearest 1/16 inch