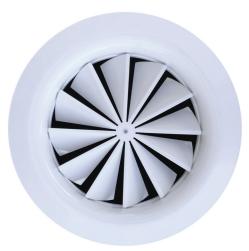

# **Swirl Diffuser - Round**

#### HIGH ASPIRATION AIR OUTLET

· Swirl Pattern Design

| MODEL  | Α  | В      | С     | D  | Н     | 0      |
|--------|----|--------|-------|----|-------|--------|
| SDR-06 | 10 | 1-3/16 | 2-1/4 | 6  | 2     | 7-1/2  |
| SDR-08 | 12 | 1-3/16 | 2-1/4 | 8  | 2     | 9-1/2  |
| SDR-10 | 15 | 1      | 2-1/4 | 10 | 2     | 11-7/8 |
| SDR-12 | 17 | 1      | 2-1/4 | 12 | 2     | 13-7/8 |
| SDR-14 | 20 | 1-1/2  | 2-3/4 | 14 | 2-1/2 | 17-7/8 |
| SDR-16 | 22 | 1-3/8  | 2-3/4 | 16 | 2-1/2 | 18-3/8 |
| SDR-20 | 28 | 1-1/2  | 3-1/2 | 20 | 3-1/4 | 23-3/8 |
| SDR-24 | 34 | 1-1/2  | 3-3/4 | 24 | 3-1/2 | 27-7/8 |