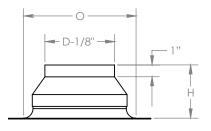

### **HIGH ASPIRATION AIR OUTLET**

SUBMITTAL

· Swirl Pattern Design

| MODEL   | Α  | D  | Н     | 0      |
|---------|----|----|-------|--------|
| SDRR-06 | 12 | 6  | 4-1/2 | 9-1/2  |
| SDRR-08 | 15 | 8  | 4-1/2 | 11-7/8 |
| SDRR-10 | 17 | 10 | 4-1/2 | 13-7/8 |
| SDRR-12 | 20 | 12 | 5     | 17-7/8 |
| SDRR-14 | 22 | 14 | 5     | 18-3/8 |
| SDRR18  | 28 | 18 | 5-1/2 | 23-3/8 |
| SDRR-22 | 34 | 22 | 5-3/4 | 27-7/8 |

#### Notes

· Frame Slides Cleanly Into Ductwork

Inches measured to the nearest 1/16 inch

- **Standard Finishes** 
  - □ #00 mill
  - □ #12 anodized powder coat
  - □ #42 gloss black powder coat
  - □ #43 flat black powder coat
  - □ #52 white powder coat
  - □ #62 grey primer powder coat
  - (on field painting) □ #72 silver metallic powder coat