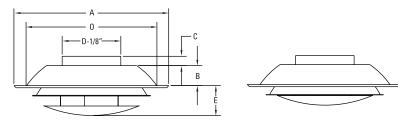

# **High Aspiration Air Outlet**

- · Distinctive Architectural Design
- Adjustable Pattern

| MODEL  | A      | В     | С     | D  | ο      | Horizontal<br>E | Radial<br>E |
|--------|--------|-------|-------|----|--------|-----------------|-------------|
| UPD-06 | 15-3/4 | 2-1/4 | 1-1/4 | 6  | 13-3/8 | 2-7/8           | 1-7/8       |
| UPD-08 | 15-3/4 | 2-1/4 | 1-1/4 | 8  | 13-3/8 | 2-7/8           | 1-7/8       |
| UPD-10 | 22-1/2 | 3-1/4 | 1-1/4 | 10 | 20-1/4 | 3-11/16         | 2-11/16     |
| UPD-12 | 22-1/2 | 3-1/4 | 1-1/4 | 12 | 20-1/4 | 3-11/16         | 2-11/16     |

(Inches measured to the nearest 1/16")

### Standard Material

• Heavy Gauge Aluminum

#### Notes

· Ceiling or Duct Mount