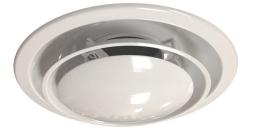

# **Umbrella Plaque Diffuser Series**

# **High Aspiration Air Outlet**

- · Distinctive Architectural Design
- Adjustable Pattern

| MODEL  | A      | В     | С     | D  | ο      | Horizontal<br>E | Radial<br>E |
|--------|--------|-------|-------|----|--------|-----------------|-------------|
| UPD-06 | 15-3/4 | 2-1/4 | 1-1/4 | 6  | 13-3/8 | 2-7/8           | 1-7/8       |
| UPD-08 | 15-3/4 | 2-1/4 | 1-1/4 | 8  | 13-3/8 | 2-7/8           | 1-7/8       |
| UPD-10 | 22-1/2 | 3-1/4 | 1-1/4 | 10 | 20-1/4 | 3-11/16         | 2-11/16     |
| UPD-12 | 22-1/2 | 3-1/4 | 1-1/4 | 12 | 20-1/4 | 3-11/16         | 2-11/16     |