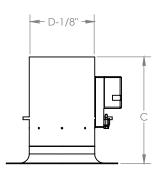

| MODEL   | С      | D  | F  | 0      |
|---------|--------|----|----|--------|
| VTXM-06 | 10-3/4 | 6  | 10 | 7-1/2  |
| VTXM-08 | 10-3/4 | 8  | 12 | 9-1/2  |
| VTXM-10 | 10-3/4 | 10 | 15 | 11-7/8 |
| VTXM-12 | 10-3/4 | 12 | 17 | 13-7/8 |
| VTXM-14 | 11-1/4 | 14 | 20 | 17-7/8 |
| VTXM-16 | 11-3/4 | 16 | 23 | 20-7/8 |
| VTXM-18 | 12-1/4 | 18 | 26 | 23     |

(Inches measured to the nearest 1/16")