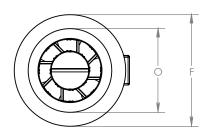

| MODEL   | С      | D  | F  | 0      |
|---------|--------|----|----|--------|
| VTXM-06 | 10-3/4 | 6  | 10 | 7-1/2  |
| VTXM-08 | 10-3/4 | 8  | 12 | 9-1/2  |
| VTXM-10 | 10-3/4 | 10 | 15 | 11-7/8 |
| VTXM-12 | 10-3/4 | 12 | 17 | 13-7/8 |
| VTXM-14 | 11-1/4 | 14 | 20 | 17-7/8 |
| VTXM-16 | 11-3/4 | 16 | 23 | 20-7/8 |
| VTXM-18 | 12-1/4 | 18 | 26 | 23     |

(Inches measured to the nearest 1/16")