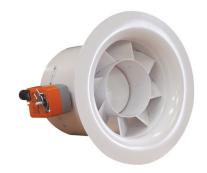

# **Vortex Diffuser - Motorized**

### **High Aspiration Air Outlet**

- · Distinctive Round Design
- Suitable for Both Exposed Duct and Ceiling Mounted Applications
- Suitable for Both Heating and Cooling Applications
- Radial Jet Dispersion Vortex Generators Spin the Air in a Uniform Horizontal 360°
   Discharge Pattern

## Adjustability

- Adjusted from Horizontal to Vertical Discharge by Opening the Center-Mounted Diverter Plate
- Standard Damper Actuator, 24 VAC/DC, Spring Return
- · Optional Actuator, Contact Factory