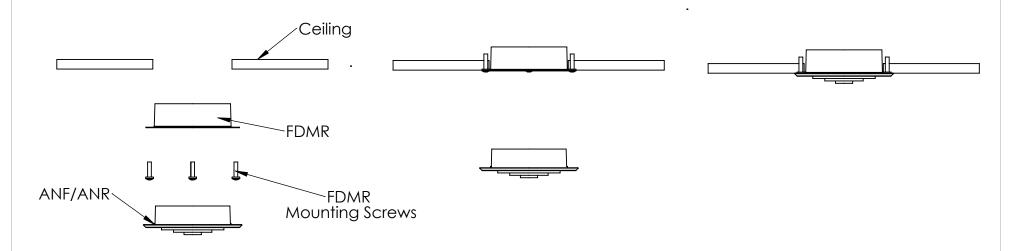

## Flex Duct Mounting Ring (FDMR)

- Insert the FDMR into the ceiling.
   Fasten the FDMR into the ceiling using the mounting screws.
   Insert the ANF/ANR into the FDMR. Rotate the ANF/ANR until it locks into the place. The "U" tabs should fit around the tightening screws.
   Tighten using a Phillips screw driver.