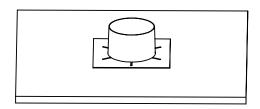

## **Concealed Mounting Ring**

Note: Standard on sizes 6"-24" mount with provided concealed mounting ring.

|                 |                                                                                          |           |                    | UNLESS OTHERWISE SPECIFIED:               |                                        | NAME            | NAME DATE                                     |                                       |          |          |      |          |
|-----------------|------------------------------------------------------------------------------------------|-----------|--------------------|-------------------------------------------|----------------------------------------|-----------------|-----------------------------------------------|---------------------------------------|----------|----------|------|----------|
|                 |                                                                                          |           | TOLERANCES: +1/32" | DRAWN                                     | M.H.                                   | 03-22-05        | A 1. C 2. 2. 2. 2. 2. 2. 2. 2. 2. 2. 2. 2. 2. |                                       |          |          |      |          |
|                 |                                                                                          |           |                    | CHECKED                                   |                                        |                 |                                               | AirConcepts AIR DISTRIBUTION PRODUCTS |          |          |      |          |
|                 |                                                                                          |           |                    | ANGULAR: MACH± BEND ± TWO PLACE DECIMAL ± | ENG APPR.                              |                 |                                               |                                       |          |          |      |          |
|                 |                                                                                          |           |                    | THREE PLACE DECIMAL ±                     | MFG APPR.                              |                 |                                               |                                       |          |          |      |          |
| Г               |                                                                                          |           |                    | INTERPRET GEOMETRIC                       | Q.A.                                   |                 |                                               | <i></i>                               | NF/      | ANR INST | ALLA | TION     |
| PROPRIETARY AND | PROPRIETARY AND CONFIDENTIAL                                                             |           |                    | TOLERANCING PER:                          | Note: Sizes 6"-16" Mount with Provided |                 |                                               |                                       |          |          |      |          |
|                 | THE INFORMATION CONTAINED IN THIS DRAWING IS THE SOLE PROPERTY OF AIRCONCEPTS, INC., ANY |           |                    | MATERIAL                                  | Conceal                                | d Mounting Ring |                                               | SIZE DWG. NO                          |          | . NO.    | RE   | REV      |
| REPRC<br>WITHO  | REPRODUCTION IN PART OR AS A WHOLE WITHOUT THE WRITTEN PERMISSION OF                     | NEXT ASSY | USED ON            | FINISH                                    |                                        | F               |                                               |                                       |          |          |      |          |
|                 | AIRCONCEPTS, INC IS PROHIBITED.                                                          | APPLI     | CATION             | DO NOT SCALE DRAWING                      |                                        |                 |                                               | SCA                                   | LE: 1:12 | WEIGHT:  | SHEE | T 1 OF 1 |