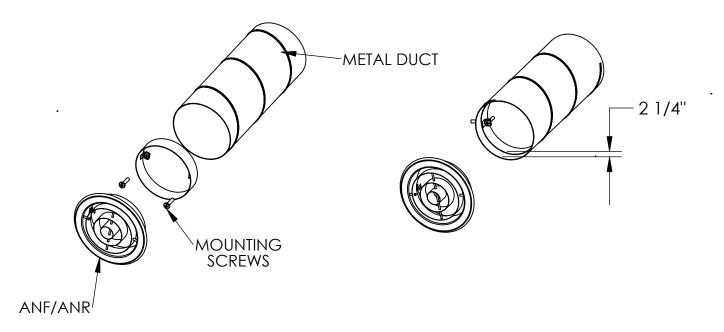

## **Concealed Mounting Ring**

Note: Standard on sizes 6"-24" mount with provided concealed mounting ring.

|                 |                                                                                          |           |                    | UNLESS OTHERWISE SPECIFIED:               |                                        | NAME            | NAME DATE                                     |                                       |          |          |      |          |
|-----------------|------------------------------------------------------------------------------------------|-----------|--------------------|-------------------------------------------|----------------------------------------|-----------------|-----------------------------------------------|---------------------------------------|----------|----------|------|----------|
|                 |                                                                                          |           | TOLERANCES: +1/32" | DRAWN                                     | M.H.                                   | 03-22-05        | A 1. C 2. 2. 2. 2. 2. 2. 2. 2. 2. 2. 2. 2. 2. |                                       |          |          |      |          |
|                 |                                                                                          |           |                    | CHECKED                                   |                                        |                 |                                               | AirConcepts AIR DISTRIBUTION PRODUCTS |          |          |      |          |
|                 |                                                                                          |           |                    | ANGULAR: MACH± BEND ± TWO PLACE DECIMAL ± | ENG APPR.                              |                 |                                               |                                       |          |          |      |          |
|                 |                                                                                          |           |                    | THREE PLACE DECIMAL ±                     | MFG APPR.                              |                 |                                               |                                       |          |          |      |          |
| Г               |                                                                                          |           |                    | INTERPRET GEOMETRIC                       | Q.A.                                   |                 |                                               | <i></i>                               | NF/      | ANR INST | ALLA | TION     |
| PROPRIETARY AND | PROPRIETARY AND CONFIDENTIAL                                                             |           |                    | TOLERANCING PER:                          | Note: Sizes 6"-16" Mount with Provided |                 |                                               |                                       |          |          |      |          |
|                 | THE INFORMATION CONTAINED IN THIS DRAWING IS THE SOLE PROPERTY OF AIRCONCEPTS, INC., ANY |           |                    | MATERIAL                                  | Conceal                                | d Mounting Ring |                                               | SIZE DWG. NO                          |          | . NO.    | RE   | REV      |
| REPRC<br>WITHO  | REPRODUCTION IN PART OR AS A WHOLE WITHOUT THE WRITTEN PERMISSION OF                     | NEXT ASSY | USED ON            | FINISH                                    |                                        | F               |                                               |                                       |          |          |      |          |
|                 | AIRCONCEPTS, INC IS PROHIBITED.                                                          | APPLI     | CATION             | DO NOT SCALE DRAWING                      |                                        |                 |                                               | SCA                                   | LE: 1:12 | WEIGHT:  | SHEE | T 1 OF 1 |

## Flex Duct Mounting Ring (FDMR)

- Insert the FDMR into the ceiling.
   Fasten the FDMR into the ceiling using the mounting screws.
   Insert the ANF/ANR into the FDMR. Rotate the ANF/ANR until it locks into the place. The "U" tabs should fit around the tightening screws.
   Tighten using a Phillips screw driver.