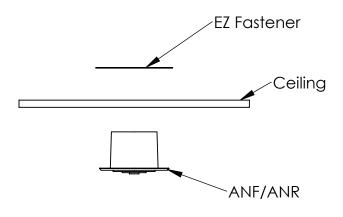

## EZ Fastener Installation-Requires access behind mounting surface

NAME DATE

Note: Standard on sizes 3"-5"
Mount with provided concealed EZ Fastener
Optional on sizes 6"-24"

| _                                                                                        |           |                          | DIMENSIONS ARE IN INCHES TOLERANCES: ±1/32" FRACTIONAL ANGULAR: MACH ± BEND ± TWO PLACE DECIMAL ± THREE PLACE DECIMAL ± INTERPRET GEOMETRIC TOLERANCING PER: MATERIAL | DRAWN CHECKED | M.H. | 06-03-10 | AirConcept<br>AIR DISTRIBUTION PRODUC |       |        |
|------------------------------------------------------------------------------------------|-----------|--------------------------|-----------------------------------------------------------------------------------------------------------------------------------------------------------------------|---------------|------|----------|---------------------------------------|-------|--------|
|                                                                                          |           |                          |                                                                                                                                                                       | MFG APPR.     |      |          |                                       |       |        |
| PROPRIETARY AND CONFIDENTIAL                                                             |           |                          |                                                                                                                                                                       | Q.A.          |      |          | ANF/ANR Installation                  | ction |        |
| THE INFORMATION CONTAINED IN THIS DRAWING IS THE SOLE PROPERTY OF AIRCONCEPTS. INC., ANY |           |                          |                                                                                                                                                                       |               |      |          | SIZE DWG. NO.                         |       | REV    |
| REPRODUCTION IN PART OR AS A WHOLE WITHOUT THE WRITTEN PERMISSION OF                     | NEXT ASSY | NEXT ASSY USED ON FINISH |                                                                                                                                                                       |               |      |          | A                                     |       |        |
| AIRCONCEPTS, INC IS PROHIBITED.                                                          | APPLI     | CATION                   | DO NOT SCALE DRAWING                                                                                                                                                  |               |      |          | SCALE: 1:10 WEIGHT:                   | SHEET | 1 OF 1 |