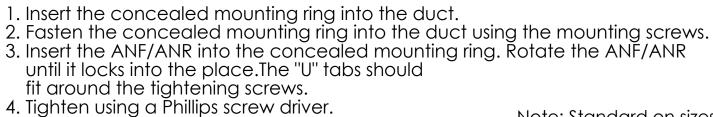

## Flex Duct Mounting Ring (FDMR)

- Insert the FDMR into the ceiling.
   Fasten the FDMR into the ceiling using the mounting screws.
   Insert the ANF/ANR into the FDMR. Rotate the ANF/ANR until it locks into the place. The "U" tabs should fit around the tightening screws.
   Tighten using a Phillips screw driver.