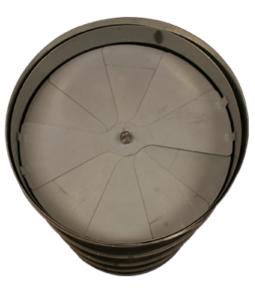

## RADIAL BLADE DAMPER - DUCT MOUNTED SERIES

| MODEL   | SIZE | D  |
|---------|------|----|
| RBD-06D | 6    | 6  |
| RBD-08D | 8    | 8  |
| RBD-10D | 10   | 10 |
| RBD-12D | 12   | 12 |
| RBD-14D | 14   | 14 |
| RBD-16D | 16   | 16 |

NOTES

 Screwdriver Operated
Duct Mounted Damper for Round Duct Applications

STANDARD FINISH • #00 Mill

STANDARD SIZES • 6", 8", 10", 12", 14", 16"

MATERIAL

- Steel
- Stainless Steel (Optional)

| Project :      |        |                                    |  |
|----------------|--------|------------------------------------|--|
| ARCHITECT :    |        | RBDD SERIES                        |  |
| Engineer :     |        | Radial Blade Damper - Duct Mounted |  |
| Contractor :   |        | Form # : 50011S                    |  |
| Submitted By : | DATE : | Drawn By : MH January 2014         |  |
|                |        |                                    |  |