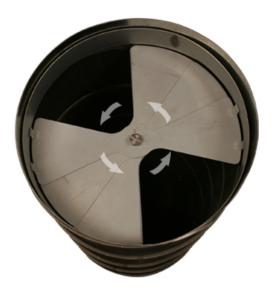

## RADIAL BLADE DAMPER - DUCT MOUNTED SERIES

| MODEL   | SIZE | D  |
|---------|------|----|
| RBD-06D | 6    | 6  |
| RBD-08D | 8    | 8  |
| RBD-10D | 10   | 10 |
| RBD-12D | 12   | 12 |
| RBD-14D | 14   | 14 |
| RBD-16D | 16   | 16 |

NOTES

 Screwdriver Operated
Duct Mounted Damper for Round Duct Applications

STANDARD FINISH • #00 Mill

STANDARD SIZES • 6", 8", 10", 12", 14", 16"

MATERIAL

- Steel
- Stainless Steel (Optional)

| Project :      |        |                                    |  |
|----------------|--------|------------------------------------|--|
| ARCHITECT :    |        | RBDD SERIES                        |  |
| Engineer :     |        | Radial Blade Damper - Duct Mounted |  |
| Contractor :   |        | Form # : 50011S                    |  |
| Submitted By : | DATE : | Drawn By : MH January 2014         |  |
|                |        |                                    |  |