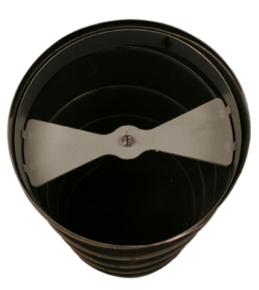

## RADIAL BLADE DAMPER - DUCT MOUNTED SERIES

| MODEL   | SIZE | D  |
|---------|------|----|
| RBD-06D | 6    | 6  |
| RBD-08D | 8    | 8  |
| RBD-10D | 10   | 10 |
| RBD-12D | 12   | 12 |
| RBD-14D | 14   | 14 |
| RBD-16D | 16   | 16 |

NOTES

 Screwdriver Operated
Duct Mounted Damper for Round Duct Applications

STANDARD FINISH • #00 Mill

STANDARD SIZES • 6", 8", 10", 12", 14", 16"

MATERIAL

- Steel
- Stainless Steel (Optional)

| Project :      |        |                                    |  |
|----------------|--------|------------------------------------|--|
| ARCHITECT :    |        | RBDD SERIES                        |  |
| Engineer :     |        | Radial Blade Damper - Duct Mounted |  |
| Contractor :   |        | Form # : 50011S                    |  |
| Submitted By : | DATE : | Drawn By : MH January 2014         |  |
|                |        |                                    |  |