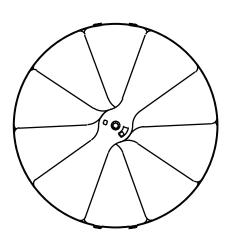

## RADIAL BLADE DAMPER - DUCT MOUNTED SERIES

| MODEL   | SIZE | D  |
|---------|------|----|
| RBD-06D | 6    | 6  |
| RBD-08D | 8    | 8  |
| RBD-10D | 10   | 10 |
| RBD-12D | 12   | 12 |
| RBD-14D | 14   | 14 |
| RBD-16D | 16   | 16 |

NOTES

 Screwdriver Operated
Duct Mounted Damper for Round Duct Applications

STANDARD FINISH • #00 Mill

STANDARD SIZES • 6", 8", 10", 12", 14", 16"

MATERIAL

- Steel
- Stainless Steel (Optional)

| Project :      |        |                                    |  |
|----------------|--------|------------------------------------|--|
| ARCHITECT :    |        | RBDD SERIES                        |  |
| Engineer :     |        | Radial Blade Damper - Duct Mounted |  |
| Contractor :   |        | Form # : 50011S                    |  |
| Submitted By : | DATE : | Drawn By : MH January 2014         |  |
|                |        |                                    |  |