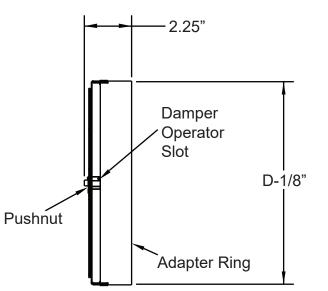

## RADIAL BLADE DAMPER - DUCT MOUNTED SERIES

| MODEL   | SIZE | D  |
|---------|------|----|
| RBD-06D | 6    | 6  |
| RBD-08D | 8    | 8  |
| RBD-10D | 10   | 10 |
| RBD-12D | 12   | 12 |
| RBD-14D | 14   | 14 |
| RBD-16D | 16   | 16 |

NOTES

 Screwdriver Operated
Duct Mounted Damper for Round Duct Applications

STANDARD FINISH • #00 Mill

STANDARD SIZES • 6", 8", 10", 12", 14", 16"

MATERIAL

- Steel
- Stainless Steel (Optional)

| Project :      |        |                                    |  |
|----------------|--------|------------------------------------|--|
| ARCHITECT :    |        | RBDD SERIES                        |  |
| Engineer :     |        | Radial Blade Damper - Duct Mounted |  |
| Contractor :   |        | Form # : 50011S                    |  |
| Submitted By : | DATE : | Drawn By : MH January 2014         |  |
|                |        |                                    |  |