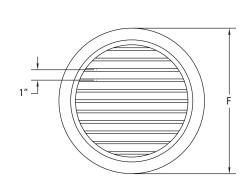

# Round Single Deflection Grille - Round Duct Series

|           | i –  |    |    | i      |
|-----------|------|----|----|--------|
| MODEL     | Size | D  | E  | F      |
| RSD-06-RD | 6    | 8  | 6  | 8-1/4  |
| RSD-08-RD | 8    | 10 | 8  | 10-1/4 |
| RSD-10-RD | 10   | 12 | 10 | 12-1/4 |
| RSD-12-RD | 12   | 14 | 12 | 14-1/4 |
| RSD-14-RD | 14   | 16 | 14 | 16-1/4 |
| RSD-16-RD | 16   | 18 | 16 | 18-1/4 |
| RSD-18-RD | 18   | 20 | 18 | 20-1/4 |
| RSD-20-RD | 20   | 22 | 20 | 22-1/4 |
| RSD-22-RD | 22   | 24 | 22 | 24-1/4 |
| RSD-24-RD | 24   | 26 | 24 | 26-1/4 |

(Inches measured to the nearest 1/16")