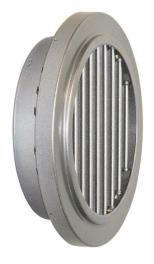

## High Velocity Task / Air Outlet

- · Single Deflection Design
- · Adjustable Air Pattern
  - Long Throws
  - Wide Dispersion Patterns
- 1" Extruded Airfoil Blades / 1" Spacing
- Mounts Cleanly Over Exposed Ductwork

### Standard Material

Heavy Gauge Aluminum