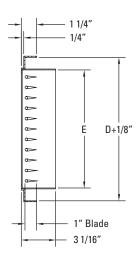

# Round Single Deflection Grille - Round Duct Series

|           | i –  |    |    | i      |
|-----------|------|----|----|--------|
| MODEL     | Size | D  | E  | F      |
| RSD-06-RD | 6    | 8  | 6  | 8-1/4  |
| RSD-08-RD | 8    | 10 | 8  | 10-1/4 |
| RSD-10-RD | 10   | 12 | 10 | 12-1/4 |
| RSD-12-RD | 12   | 14 | 12 | 14-1/4 |
| RSD-14-RD | 14   | 16 | 14 | 16-1/4 |
| RSD-16-RD | 16   | 18 | 16 | 18-1/4 |
| RSD-18-RD | 18   | 20 | 18 | 20-1/4 |
| RSD-20-RD | 20   | 22 | 20 | 22-1/4 |
| RSD-22-RD | 22   | 24 | 22 | 24-1/4 |
| RSD-24-RD | 24   | 26 | 24 | 26-1/4 |

(Inches measured to the nearest 1/16")

## High Velocity Task / Air Outlet

- · Single Deflection Design
- · Adjustable Air Pattern
  - Long Throws
  - Wide Dispersion Patterns
- 1" Extruded Airfoil Blades / 1" Spacing
- Mounts Cleanly Over Exposed Ductwork