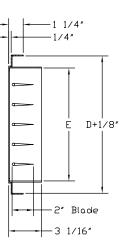

### Round Single Deflection Grille with 2" Wide Spacing- Round Duct Series

| MODEL      | Size | D  | Е  | F      |
|------------|------|----|----|--------|
| RSDW-08-RD | 8    | 10 | 8  | 10-1/4 |
| RSDW-10-RD | 10   | 12 | 10 | 12-1/4 |
| RSDW-12-RD | 12   | 14 | 12 | 14-1/4 |
| RSDW-14-RD | 14   | 16 | 14 | 16-1/4 |
| RSDW-16-RD | 16   | 18 | 16 | 18-1/4 |
| RSDW-18-RD | 18   | 20 | 18 | 20-1/4 |
| RSDW-20-RD | 20   | 22 | 20 | 22-1/4 |
| RSDW-22-RD | 22   | 24 | 22 | 24-1/4 |
| RSDW-24-RD | 24   | 26 | 24 | 26-1/4 |
| RSDW-30-RD | 30   | 32 | 30 | 32-1/4 |

(Inches measured to the nearest 1/16")