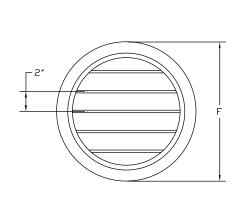

### Round Single Deflection Grille with 2" Wide Spacing- Round Duct Series

| MODEL      | Size | D  | Е  | F      |
|------------|------|----|----|--------|
| RSDW-08-RD | 8    | 10 | 8  | 10-1/4 |
| RSDW-10-RD | 10   | 12 | 10 | 12-1/4 |
| RSDW-12-RD | 12   | 14 | 12 | 14-1/4 |
| RSDW-14-RD | 14   | 16 | 14 | 16-1/4 |
| RSDW-16-RD | 16   | 18 | 16 | 18-1/4 |
| RSDW-18-RD | 18   | 20 | 18 | 20-1/4 |
| RSDW-20-RD | 20   | 22 | 20 | 22-1/4 |
| RSDW-22-RD | 22   | 24 | 22 | 24-1/4 |
| RSDW-24-RD | 24   | 26 | 24 | 26-1/4 |
| RSDW-30-RD | 30   | 32 | 30 | 32-1/4 |

(Inches measured to the nearest 1/16")